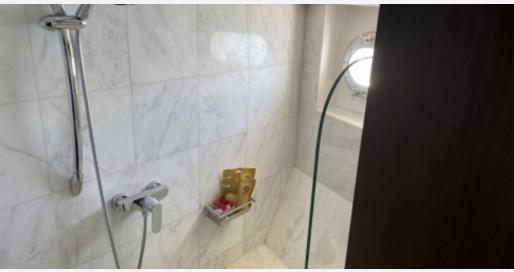

#### **ACCOMODATIONS**

| Sleeps      | 8 guests | Couchette | 2 simple, 3 double |
|-------------|----------|-----------|--------------------|
| Bathroom    | 3        | Crew      | 4                  |
| Crew Berths | 4        |           |                    |