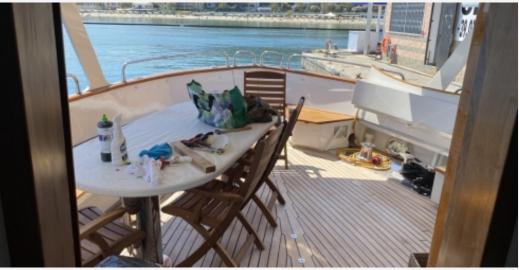

#### **ACCOMODATIONS**

| Sleeps      | 8 guests | Couchette | 2 simple, 3 double |
|-------------|----------|-----------|--------------------|
| Bathroom    | 3        | Crew      | 4                  |
| Crew Berths | 4        |           |                    |