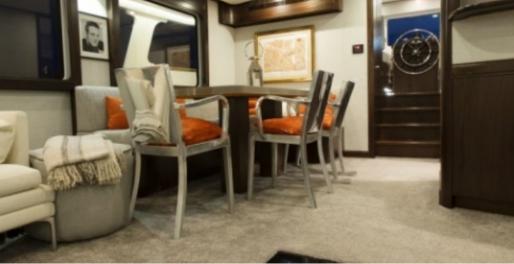

#### **ACCOMODATIONS**

| Sleeps      | 8 guests | Couchette | 2 simple, 3 double |
|-------------|----------|-----------|--------------------|
| Bathroom    | 3        | Crew      | 4                  |
| Crew Berths | 4        |           |                    |