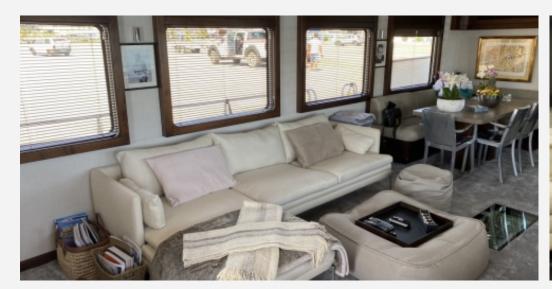

#### **ACCOMODATIONS**

| Sleeps      | 8 guests | Couchette | 2 simple, 3 double |
|-------------|----------|-----------|--------------------|
| Bathroom    | 3        | Crew      | 4                  |
| Crew Berths | 4        |           |                    |