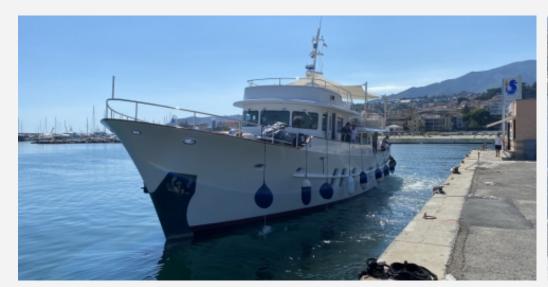

# CARACTÉRISTIQUES PRINCIPALES

| Builder      | Feadship                        |  |  |
|--------------|---------------------------------|--|--|
| Designer     | Kees van den Hoek &<br>Feadship |  |  |
| Built Year   | 1969                            |  |  |
| Refit Year   | 2012                            |  |  |
| Length       | 25.81 M / 84'68"                |  |  |
| Beam         | 5.87 M / 19'26"                 |  |  |
| Draft        | 2.13 M / 6'99"                  |  |  |
| Displacement | 100.00 tonnes                   |  |  |
| Registry     | Angleterre                      |  |  |

### 25.81 M / 84'68"

## 25.81 M / 84'68"

3 Rue de la Loge L-1945 Luxembourg