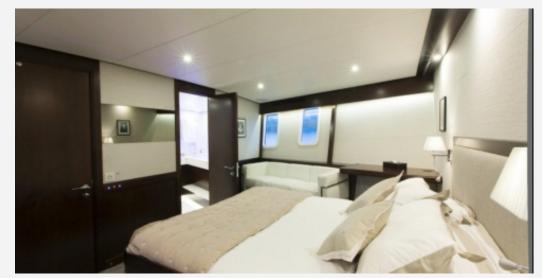

#### **ACCOMODATIONS**

| Sleeps      | 8 guests | Couchette | 2 simple, 3 double |
|-------------|----------|-----------|--------------------|
| Bathroom    | 3        | Crew      | 4                  |
| Crew Berths | 4        |           |                    |