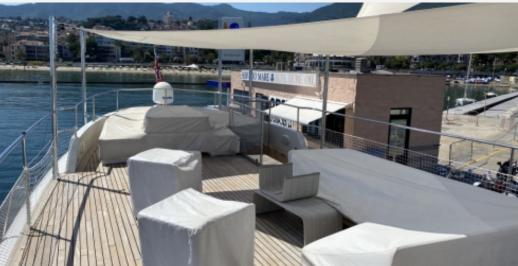

#### **ACCOMODATIONS**

| Sleeps      | 8 guests | Couchette | 2 simple, 3 double |
|-------------|----------|-----------|--------------------|
| Bathroom    | 3        | Crew      | 4                  |
| Crew Berths | 4        |           |                    |