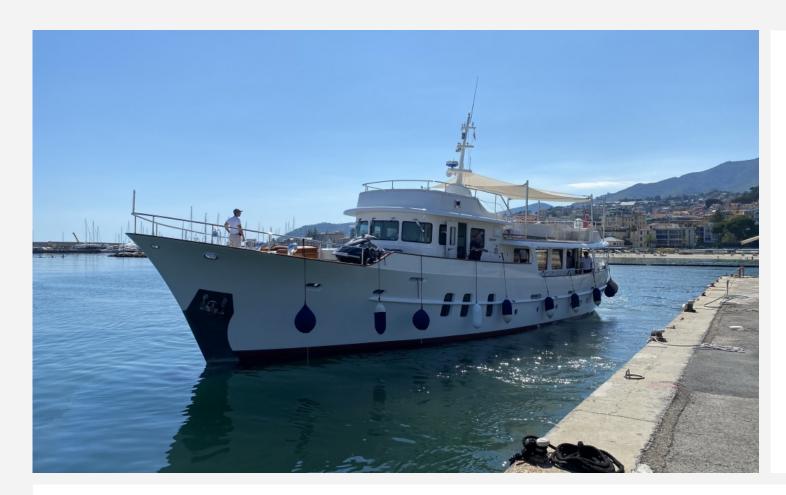

# CARACTÉRISTIQUES PRINCIPALES

| Builder      | Feadship                        |  |  |
|--------------|---------------------------------|--|--|
| Designer     | Kees van den Hoek &<br>Feadship |  |  |
| Built Year   | 1969                            |  |  |
| Refit Year   | 2012                            |  |  |
| Length       | 25.81 M / 84'68"                |  |  |
| Beam         | 5.87 M / 19'26"                 |  |  |
| Draft        | 2.13 M / 6'99"                  |  |  |
| Displacement | 100.00 tonnes                   |  |  |
| Registry     | Angleterre                      |  |  |

### 25.81 M / 84'68"