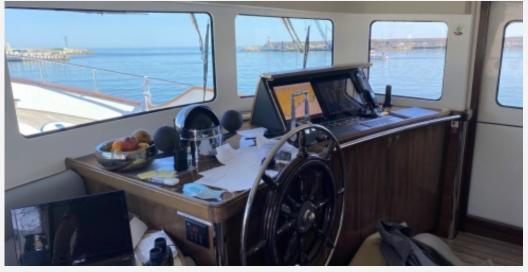

| Engine Maker  Number of Engines 2  Engine(s) power 245.00 hp  Heures moteur 1 3,900.00 H. | MACHINERY  Drive  Propulsion Mode  Engine(s) model  Heures moteur 2 | Shaft  Diesel  Eight cylinders flat      |  |  |  |  |
|-------------------------------------------------------------------------------------------|---------------------------------------------------------------------|------------------------------------------|--|--|--|--|
| Number of Engines 2 Engine(s) power 245.00 hp                                             | Propulsion Mode Engine(s) model                                     | Diesel  Eight cylinders flat             |  |  |  |  |
| Engine(s) power 245.00 hp                                                                 | Engine(s) model                                                     | Eight cylinders flat                     |  |  |  |  |
|                                                                                           |                                                                     |                                          |  |  |  |  |
| Heures moteur 1 3,900.00 H.                                                               | Heures moteur 2                                                     |                                          |  |  |  |  |
|                                                                                           |                                                                     | 4,400.00 H.                              |  |  |  |  |
| Gearboxes/Transmission Manual Gearbox                                                     | Main Generator Maker                                                | Caterpilar C 2.2                         |  |  |  |  |
| Main Generator Power 27.00 KW                                                             | Main Generator Hours                                                | 6,380.00 H.                              |  |  |  |  |
| Stabilizer Maker Wesmar stabilizer system                                                 | Water Maker                                                         | Idromar                                  |  |  |  |  |
| <b>Water Maker Flow</b> 124.00 l/H / 32.74 gal/H                                          | AC type                                                             | Marix rpm regulated air-condition system |  |  |  |  |
| Performances                                                                              |                                                                     |                                          |  |  |  |  |
| Cruising Speed 10.00 noeuds                                                               | Max Speed                                                           | 12.00 noeuds                             |  |  |  |  |
| <b>Range</b> 2,100.00 NM                                                                  | Cruising Speed for Range                                            | 10.00 noeuds                             |  |  |  |  |
| Tankages                                                                                  |                                                                     |                                          |  |  |  |  |
| <b>Fuel</b> 8,500.00 litres / 2,244.00 US gals                                            | Water                                                               | 3,000.00 litres / 792.00 US gals         |  |  |  |  |
|                                                                                           |                                                                     |                                          |  |  |  |  |