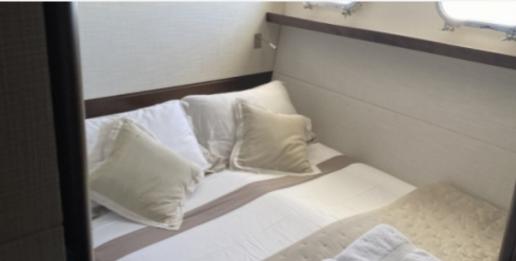

#### **ACCOMODATIONS**

| Sleeps      | 8 guests | Couchette | 2 simple, 3 double |
|-------------|----------|-----------|--------------------|
| Bathroom    | 3        | Crew      | 4                  |
| Crew Berths | 4        |           |                    |