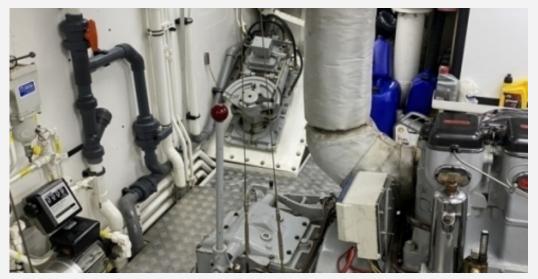

| Engine Maker  Number of Engines 2  Engine(s) power 245.00 hp  Heures moteur 1 3,900.00 H. | MACHINERY  Drive  Propulsion Mode  Engine(s) model  Heures moteur 2 | Shaft  Diesel  Eight cylinders flat      |  |  |  |  |
|-------------------------------------------------------------------------------------------|---------------------------------------------------------------------|------------------------------------------|--|--|--|--|
| Number of Engines 2 Engine(s) power 245.00 hp                                             | Propulsion Mode Engine(s) model                                     | Diesel  Eight cylinders flat             |  |  |  |  |
| Engine(s) power 245.00 hp                                                                 | Engine(s) model                                                     | Eight cylinders flat                     |  |  |  |  |
|                                                                                           |                                                                     |                                          |  |  |  |  |
| Heures moteur 1 3,900.00 H.                                                               | Heures moteur 2                                                     |                                          |  |  |  |  |
|                                                                                           |                                                                     | 4,400.00 H.                              |  |  |  |  |
| Gearboxes/Transmission Manual Gearbox                                                     | Main Generator Maker                                                | Caterpilar C 2.2                         |  |  |  |  |
| Main Generator Power 27.00 KW                                                             | Main Generator Hours                                                | 6,380.00 H.                              |  |  |  |  |
| Stabilizer Maker Wesmar stabilizer system                                                 | Water Maker                                                         | Idromar                                  |  |  |  |  |
| <b>Water Maker Flow</b> 124.00 l/H / 32.74 gal/H                                          | AC type                                                             | Marix rpm regulated air-condition system |  |  |  |  |
| Performances                                                                              |                                                                     |                                          |  |  |  |  |
| Cruising Speed 10.00 noeuds                                                               | Max Speed                                                           | 12.00 noeuds                             |  |  |  |  |
| <b>Range</b> 2,100.00 NM                                                                  | Cruising Speed for Range                                            | 10.00 noeuds                             |  |  |  |  |
| Tankages                                                                                  |                                                                     |                                          |  |  |  |  |
| <b>Fuel</b> 8,500.00 litres / 2,244.00 US gals                                            | Water                                                               | 3,000.00 litres / 792.00 US gals         |  |  |  |  |
|                                                                                           |                                                                     |                                          |  |  |  |  |