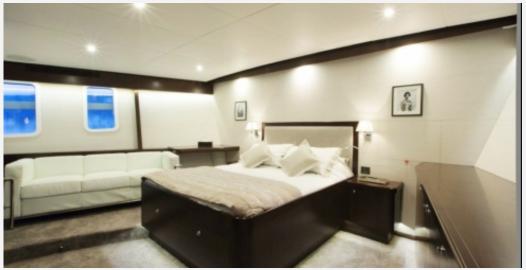

#### **ACCOMODATIONS**

| Sleeps      | 8 guests | Couchette | 2 simple, 3 double |
|-------------|----------|-----------|--------------------|
| Bathroom    | 3        | Crew      | 4                  |
| Crew Berths | 4        |           |                    |