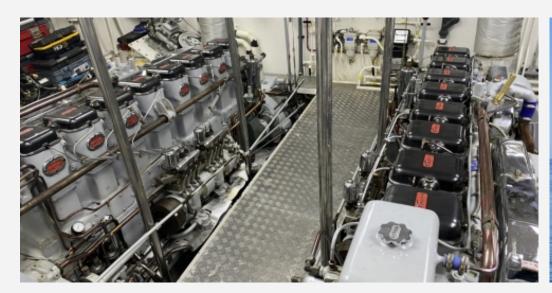

| Engine Maker  Number of Engines 2  Engine(s) power 245.00 hp  Heures moteur 1 3,900.00 H. | MACHINERY  Drive  Propulsion Mode  Engine(s) model  Heures moteur 2 | Shaft  Diesel  Eight cylinders flat      |  |  |  |  |
|-------------------------------------------------------------------------------------------|---------------------------------------------------------------------|------------------------------------------|--|--|--|--|
| Number of Engines 2 Engine(s) power 245.00 hp                                             | Propulsion Mode Engine(s) model                                     | Diesel  Eight cylinders flat             |  |  |  |  |
| Engine(s) power 245.00 hp                                                                 | Engine(s) model                                                     | Eight cylinders flat                     |  |  |  |  |
|                                                                                           |                                                                     |                                          |  |  |  |  |
| Heures moteur 1 3,900.00 H.                                                               | Heures moteur 2                                                     |                                          |  |  |  |  |
|                                                                                           |                                                                     | 4,400.00 H.                              |  |  |  |  |
| Gearboxes/Transmission Manual Gearbox                                                     | Main Generator Maker                                                | Caterpilar C 2.2                         |  |  |  |  |
| Main Generator Power 27.00 KW                                                             | Main Generator Hours                                                | 6,380.00 H.                              |  |  |  |  |
| Stabilizer Maker Wesmar stabilizer system                                                 | Water Maker                                                         | Idromar                                  |  |  |  |  |
| <b>Water Maker Flow</b> 124.00 l/H / 32.74 gal/H                                          | AC type                                                             | Marix rpm regulated air-condition system |  |  |  |  |
| Performances                                                                              |                                                                     |                                          |  |  |  |  |
| Cruising Speed 10.00 noeuds                                                               | Max Speed                                                           | 12.00 noeuds                             |  |  |  |  |
| <b>Range</b> 2,100.00 NM                                                                  | Cruising Speed for Range                                            | 10.00 noeuds                             |  |  |  |  |
| Tankages                                                                                  |                                                                     |                                          |  |  |  |  |
| <b>Fuel</b> 8,500.00 litres / 2,244.00 US gals                                            | Water                                                               | 3,000.00 litres / 792.00 US gals         |  |  |  |  |
|                                                                                           |                                                                     |                                          |  |  |  |  |