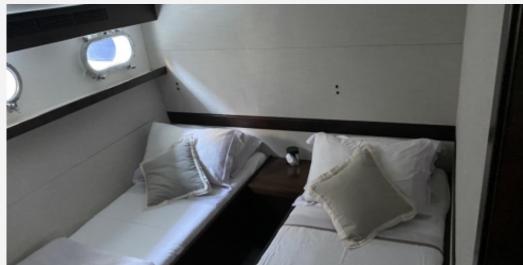

#### **ACCOMODATIONS**

| Sleeps      | 8 guests | Couchette | 2 simple, 3 double |
|-------------|----------|-----------|--------------------|
| Bathroom    | 3        | Crew      | 4                  |
| Crew Berths | 4        |           |                    |