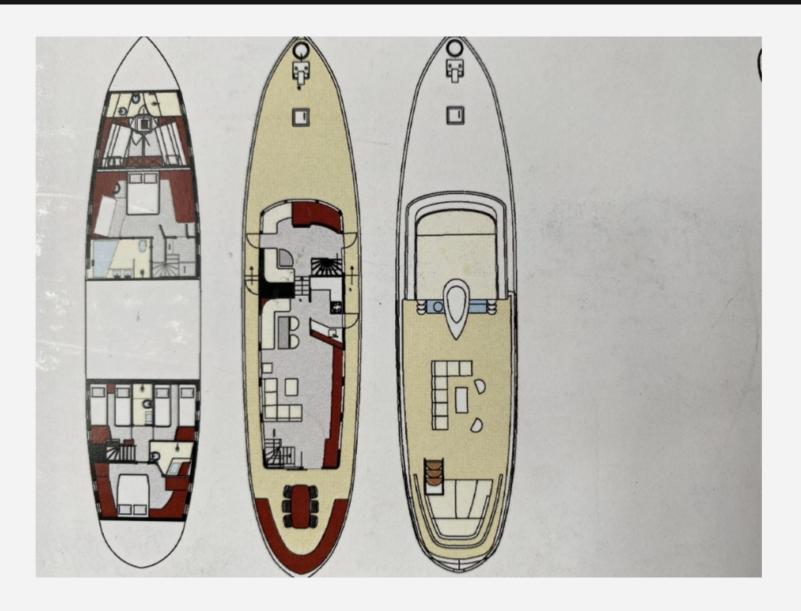

#### **ACCOMODATIONS**

| Sleeps      | 8 guests | Couchette | 2 simple, 3 double |
|-------------|----------|-----------|--------------------|
| Bathroom    | 3        | Crew      | 4                  |
| Crew Berths | 4        |           |                    |