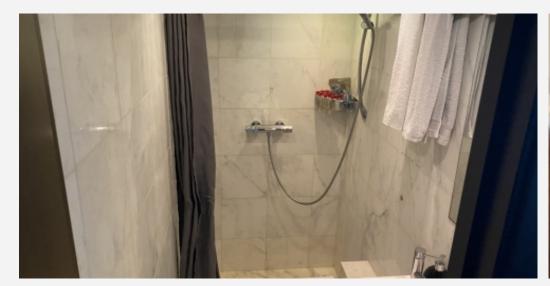

#### **ACCOMODATIONS**

| Sleeps      | 8 guests | Couchette | 2 simple, 3 double |
|-------------|----------|-----------|--------------------|
| Bathroom    | 3        | Crew      | 4                  |
| Crew Berths | 4        |           |                    |