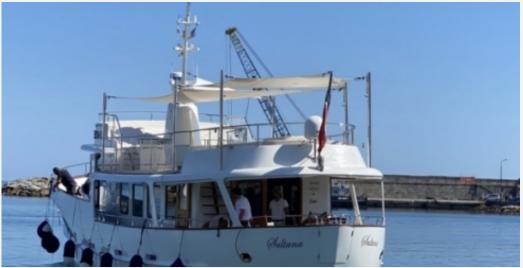

# CARACTÉRISTIQUES PRINCIPALES

| Builder      | Feadship                        |  |  |
|--------------|---------------------------------|--|--|
| Designer     | Kees van den Hoek &<br>Feadship |  |  |
| Built Year   | 1969                            |  |  |
| Refit Year   | 2012                            |  |  |
| Length       | 25.81 M / 84'68"                |  |  |
| Beam         | 5.87 M / 19'26"                 |  |  |
| Draft        | 2.13 M / 6'99"                  |  |  |
| Displacement | 100.00 tonnes                   |  |  |
| Registry     | Angleterre                      |  |  |

### 25.81 M / 84'68"

## 25.81 M / 84'68"

3 Rue de la Loge L-1945 Luxembourg