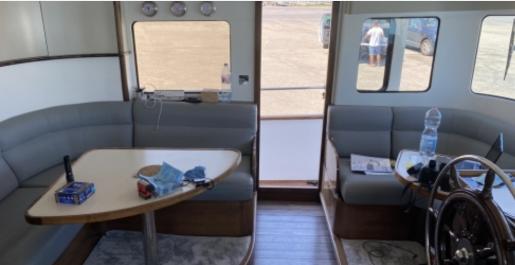

#### **ACCOMODATIONS**

| Sleeps      | 8 guests | Couchette | 2 simple, 3 double |
|-------------|----------|-----------|--------------------|
| Bathroom    | 3        | Crew      | 4                  |
| Crew Berths | 4        |           |                    |