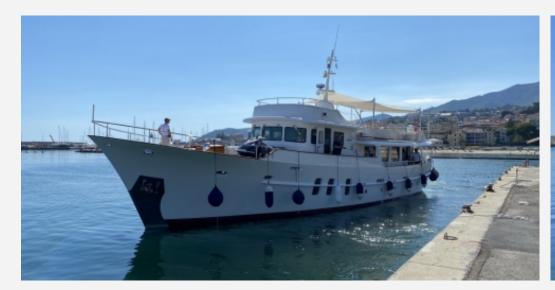

|  |  |  |  |
| <b>Fuel</b> 8,500.00 litres / 2,244.00 US gals                                            | Water                                                               | 3,000.00 litres / 792.00 US gals         |  |  |  |  |
|                                                                                           |                                                                     |                                          |  |  |  |  |





### **TANKAGES**

**Holding** 660.00 litres / 174.24 US gals

#### **ACCOMODATIONS**

| Sleeps      | 8 guests | Couchette | 2 simple, 3 double |
|-------------|----------|-----------|--------------------|
| Bathroom    | 3        | Crew      | 4                  |
| Crew Berths | 4        |           |                    |























### 25.81 M / 84'68"



























### 25.81 M / 84'68"











## 25.81 M / 84'68"























3 Rue de la Loge L-1945 Luxembourg