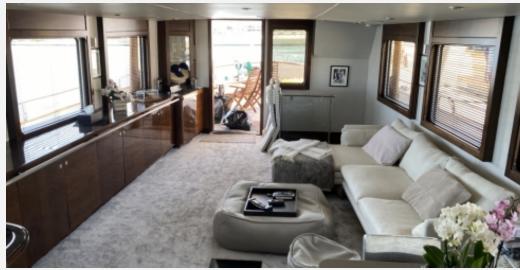

#### **ACCOMODATIONS**

| Sleeps      | 8 guests | Couchette | 2 simple, 3 double |
|-------------|----------|-----------|--------------------|
| Bathroom    | 3        | Crew      | 4                  |
| Crew Berths | 4        |           |                    |