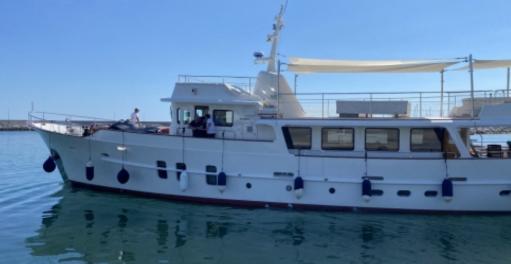

|  |  |  |  |
| <b>Fuel</b> 8,500.00 litres / 2,244.00 US gals                                            | Water                                                               | 3,000.00 litres / 792.00 US gals         |  |  |  |  |
|                                                                                           |                                                                     |                                          |  |  |  |  |





### **TANKAGES**

**Holding** 660.00 litres / 174.24 US gals

#### **ACCOMODATIONS**

| Sleeps      | 8 guests | Couchette | 2 simple, 3 double |
|-------------|----------|-----------|--------------------|
| Bathroom    | 3        | Crew      | 4                  |
| Crew Berths | 4        |           |                    |























### 25.81 M / 84'68"



























### 25.81 M / 84'68"











## 25.81 M / 84'68"























3 Rue de la Loge L-1945 Luxembourg