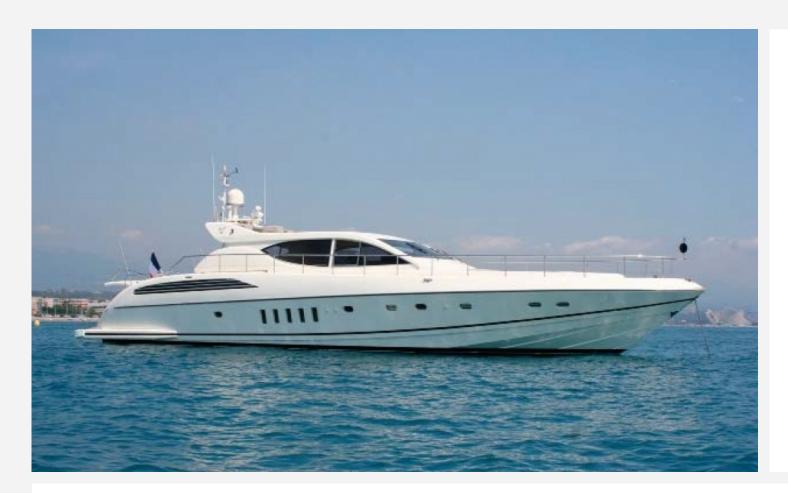

## CARACTÉRISTIQUES PRINCIPALES

| Builder    | Leopard Yachts   |
|------------|------------------|
| Built Year | 2002             |
| Length     | 23.96 M / 78'60" |
| Beam       | 5.95 M / 19'51"  |
| Registry   | France           |

## 35,000 EUR 40,967 USD\* par semaine

\* Conversion approximative

Adresse:3 Rue de la Loge L-1945 Luxembourg

|                   |                  | Spécifications     |                    |  |  |  |  |  |
|-------------------|------------------|--------------------|--------------------|--|--|--|--|--|
| Détails du bateau |                  |                    |                    |  |  |  |  |  |
| Built Year        | 2002             | Registry           | France             |  |  |  |  |  |
|                   |                  | Builder / Designer |                    |  |  |  |  |  |
| Builder           | Leopard Yachts   |                    |                    |  |  |  |  |  |
| Dimensions        |                  |                    |                    |  |  |  |  |  |
| Length            | 23.96 M / 78'60" | Beam               | 5.95 M / 19'51"    |  |  |  |  |  |
| Performances      |                  |                    |                    |  |  |  |  |  |
| Cruising Speed    | 22.00 noeuds     | Max Speed          | 28.00 noeuds       |  |  |  |  |  |
| Accomodations     |                  |                    |                    |  |  |  |  |  |
| Sleeps            | 8 guests         | Couchette          | 7 simple, 2 double |  |  |  |  |  |
| Bathroom          | 3                | Crew               | 2                  |  |  |  |  |  |