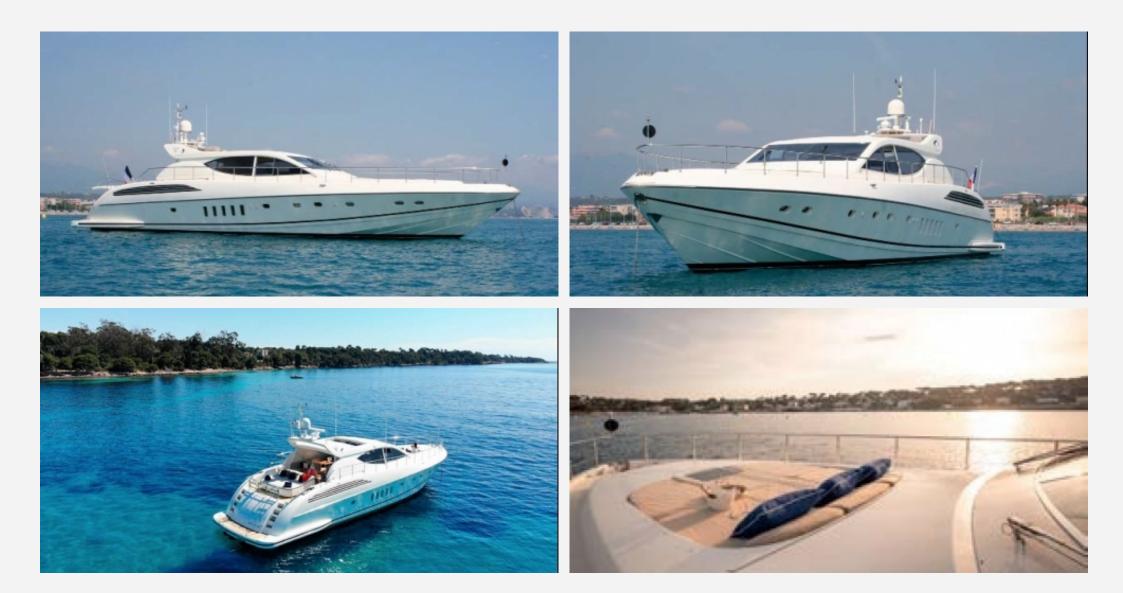

## CARACTÉRISTIQUES PRINCIPALES

| Builder    | Leopard Yachts   |
|------------|------------------|
| Built Year | 2002             |
| Length     | 23.96 M / 78'60" |
| Beam       | 5.95 M / 19'51"  |
| Registry   | France           |

## 35,000 EUR 40,967 USD\* par semaine

\* Conversion approximative

Adresse:3 Rue de la Loge L-1945 Luxembourg

|                   |                  | Spécifications     |                    |  |  |  |  |  |
|-------------------|------------------|--------------------|--------------------|--|--|--|--|--|
| Détails du bateau |                  |                    |                    |  |  |  |  |  |
| Built Year        | 2002             | Registry           | France             |  |  |  |  |  |
|                   |                  | Builder / Designer |                    |  |  |  |  |  |
| Builder           | Leopard Yachts   |                    |                    |  |  |  |  |  |
| Dimensions        |                  |                    |                    |  |  |  |  |  |
| Length            | 23.96 M / 78'60" | Beam               | 5.95 M / 19'51"    |  |  |  |  |  |
| Performances      |                  |                    |                    |  |  |  |  |  |
| Cruising Speed    | 22.00 noeuds     | Max Speed          | 28.00 noeuds       |  |  |  |  |  |
| Accomodations     |                  |                    |                    |  |  |  |  |  |
| Sleeps            | 8 guests         | Couchette          | 7 simple, 2 double |  |  |  |  |  |
| Bathroom          | 3                | Crew               | 2                  |  |  |  |  |  |