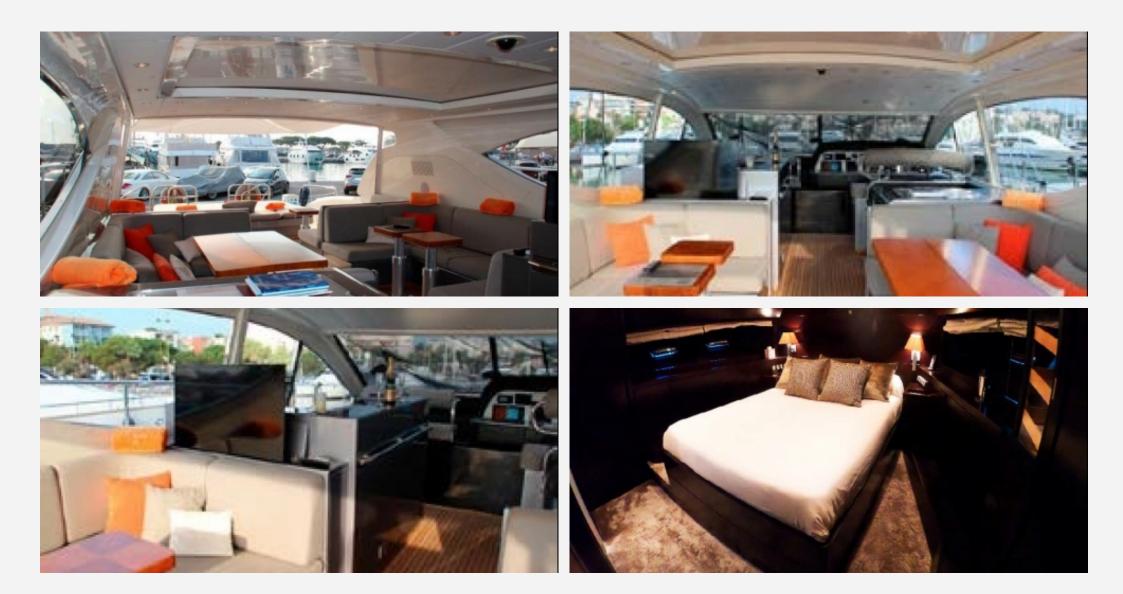

## 35,000 EUR 40,967 USD\* par semaine

\* Conversion approximative

Adresse:3 Rue de la Loge L-1945 Luxembourg

|                   |                  | Spécifications     |                    |  |  |  |  |  |
|-------------------|------------------|--------------------|--------------------|--|--|--|--|--|
| Détails du bateau |                  |                    |                    |  |  |  |  |  |
| Built Year        | 2002             | Registry           | France             |  |  |  |  |  |
|                   |                  | Builder / Designer |                    |  |  |  |  |  |
| Builder           | Leopard Yachts   |                    |                    |  |  |  |  |  |
| Dimensions        |                  |                    |                    |  |  |  |  |  |
| Length            | 23.96 M / 78'60" | Beam               | 5.95 M / 19'51"    |  |  |  |  |  |
| Performances      |                  |                    |                    |  |  |  |  |  |
| Cruising Speed    | 22.00 noeuds     | Max Speed          | 28.00 noeuds       |  |  |  |  |  |
| Accomodations     |                  |                    |                    |  |  |  |  |  |
| Sleeps            | 8 guests         | Couchette          | 7 simple, 2 double |  |  |  |  |  |
| Bathroom          | 3                | Crew               | 2                  |  |  |  |  |  |