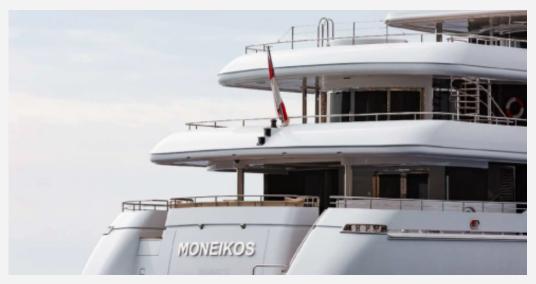

#### DESCRIPTION

This exceptional displacement superyacht Built in steel and aluminum by the reknowned shipyard Codecasa in Italy, is a kind of unique jewel and rare opportunity on the market now; a more than transatlantic range of 6000 NM will bring her owners anywhere in the world. With the recent 8 Mio Euros price reduction, this five deck with Master on the upper deck 1200GT has many points of attractivity. She is first of all in a superb aesthetical and technical status, maintained and used since new always private by her single and sole owner with lots of attention and without counting. She is VAT paid, built to the highest standard, got slightly used with less than 4000 hours on engines since her launch, plus she got some extensive refits in 2018 and 2020. She accommodates 16 Guests in 7 large cabins, plus a master cabin on the upper deck with her private terrrasse. Her smoot and rich interior is intemporal, she is equipped with a Gym and an elevator to serve all decks, her garage at the aft is also meant to received two large tenders of 7meters and more, a must seen...

MONEIKOS 62.00 M / 203'41"

| Specifications     |                                         |                               |                  |  |  |  |
|--------------------|-----------------------------------------|-------------------------------|------------------|--|--|--|
| Boat details       |                                         |                               |                  |  |  |  |
| Main Category      | Mega yacht                              | Boat Status                   | Brokerage        |  |  |  |
| Built Year         | 2006                                    | Lying                         | South of France  |  |  |  |
| Registry           | Monaco                                  | Tax Status                    | VAT PAID         |  |  |  |
| Certification      |                                         |                               |                  |  |  |  |
| Certification      | Loyd                                    | Compliance                    | Loyd register    |  |  |  |
| Builder / Designer |                                         |                               |                  |  |  |  |
| Builder            | CRN Yacht                               | Designer                      | CODECASA         |  |  |  |
| Naval Architect    | interior design by Della Role<br>Dedalo | e Design and studio Hull Type | Displacement     |  |  |  |
| Hull Material      | Steel Hull and Aluminium S              | uperstructure                 |                  |  |  |  |
| Dimensions         |                                         |                               |                  |  |  |  |
| Length             | 62.00 M / 203'41"                       | Beam                          | 11.20 M / 36'75" |  |  |  |
|                    |                                         |                               |                  |  |  |  |