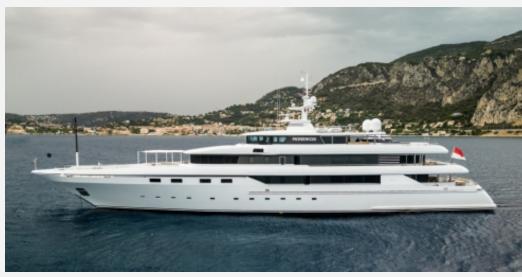

### MAIN CHARACTERISTICS

| Builder       | CRN Yacht                                     |
|---------------|-----------------------------------------------|
| Designer      | CODECASA                                      |
| Built Year    | 2006                                          |
| Hull Material | Steel Hull and<br>Aluminium<br>Superstructure |
| Length        | 62.00 M / 203'41"                             |
| Beam          | 11.20 M / 36'75"                              |
| Draft         | 3.80 M / 12'47"                               |
| Lying         | South of France                               |
| Registry      | Monaco                                        |
| Tax Status    | VAT PAID                                      |

#### DESCRIPTION

This exceptional displacement superyacht Built in steel and aluminum by the reknowned shipyard Codecasa in Italy, is a kind of unique jewel and rare opportunity on the market now; a more than transatlantic range of 6000 NM will bring her owners anywhere in the world. With the recent 8 Mio Euros price reduction, this five deck with Master on the upper deck 1200GT has many points of attractivity. She is first of all in a superb aesthetical and technical status, maintained and used since new always private by her single and sole owner with lots of attention and without counting. She is VAT paid, built to the highest standard, got slightly used with less than 4000 hours on engines since her launch, plus she got some extensive refits in 2018 and 2020. She accommodates 16 Guests in 7 large cabins, plus a master cabin on the upper deck with her private terrrasse. Her smoot and rich interior is intemporal, she is equipped with a Gym and an elevator to serve all decks, her garage at the aft is also meant to received two large tenders of 7meters and more, a must seen...