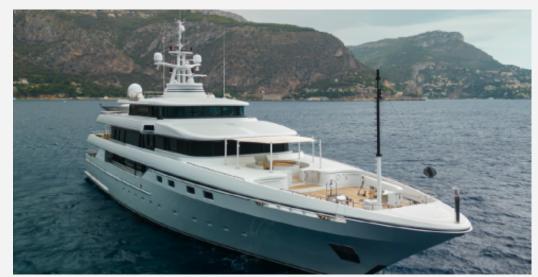

### MAIN CHARACTERISTICS

| Builder       | CRN Yacht                                     |
|---------------|-----------------------------------------------|
| Designer      | CODECASA                                      |
| Built Year    | 2006                                          |
| Hull Material | Steel Hull and<br>Aluminium<br>Superstructure |
| Length        | 62.00 M / 203'41"                             |
| Beam          | 11.20 M / 36'75"                              |
| Draft         | 3.80 M / 12'47"                               |
| Lying         | South of France                               |
| Registry      | Monaco                                        |
| Tax Status    | VAT PAID                                      |

#### DESCRIPTION

This exceptional displacement superyacht Built in steel and aluminum by the reknowned shipyard Codecasa in Italy, is a kind of unique jewel and rare opportunity on the market now; a more than transatlantic range of 6000 NM will bring her owners anywhere in the world. With the recent 8 Mio Euros price reduction, this five deck with Master on the upper deck 1200GT has many points of attractivity. She is first of all in a superb aesthetical and technical status, maintained and used since new always private by her single and sole owner with lots of attention and without counting. She is VAT paid, built to the highest standard, got slightly used with less than 4000 hours on engines since her launch, plus she got some extensive refits in 2018 and 2020. She accommodates 16 Guests in 7 large cabins, plus a master cabin on the upper deck with her private terrrasse. Her smoot and rich interior is intemporal, she is equipped with a Gym and an elevator to serve all decks, her garage at the aft is also meant to received two large tenders of 7meters and more, a must seen...