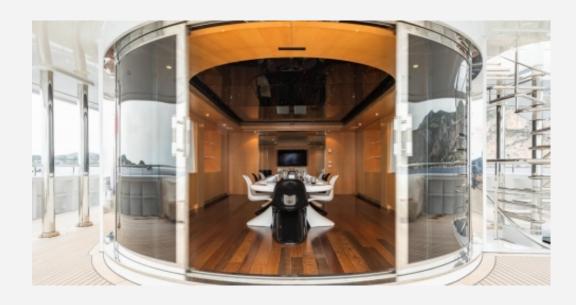

#### DESCRIPTION

This exceptional displacement superyacht Built in steel and aluminum by the reknowned shipyard Codecasa in Italy, is a kind of unique jewel and rare opportunity on the market now; a more than transatlantic range of 6000 NM will bring her owners anywhere in the world. With the recent 8 Mio Euros price reduction, this five deck with Master on the upper deck 1200GT has many points of attractivity. She is first of all in a superb aesthetical and technical status, maintained and used since new always private by her single and sole owner with lots of attention and without counting. She is VAT paid, built to the highest standard, got slightly used with less than 4000 hours on engines since her launch, plus she got some extensive refits in 2018 and 2020. She accommodates 16 Guests in 7 large cabins, plus a master cabin on the upper deck with her private terrrasse. Her smoot and rich interior is intemporal, she is equipped with a Gym and an elevator to serve all decks, her garage at the aft is also meant to received two large tenders of 7meters and more, a must seen...