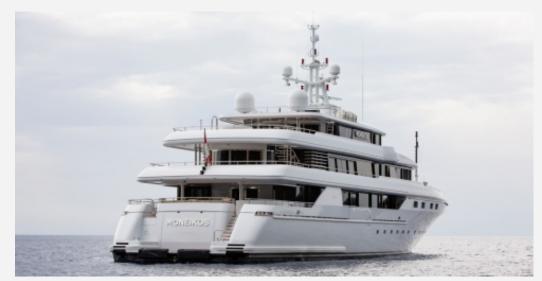

#### DESCRIPTION

This exceptional displacement superyacht Built in steel and aluminum by the reknowned shipyard Codecasa in Italy, is a kind of unique jewel and rare opportunity on the market now; a more than transatlantic range of 6000 NM will bring her owners anywhere in the world. With the recent 8 Mio Euros price reduction, this five deck with Master on the upper deck 1200GT has many points of attractivity. She is first of all in a superb aesthetical and technical status, maintained and used since new always private by her single and sole owner with lots of attention and without counting. She is VAT paid, built to the highest standard, got slightly used with less than 4000 hours on engines since her launch, plus she got some extensive refits in 2018 and 2020. She accommodates 16 Guests in 7 large cabins, plus a master cabin on the upper deck with her private terrrasse. Her smoot and rich interior is intemporal, she is equipped with a Gym and an elevator to serve all decks, her garage at the aft is also meant to received two large tenders of 7meters and more, a must seen...

### MAIN CHARACTERISTICS

| Builder       | CRN Yacht                                     |
|---------------|-----------------------------------------------|
| Designer      | CODECASA                                      |
| Built Year    | 2006                                          |
| Hull Material | Steel Hull and<br>Aluminium<br>Superstructure |
| Length        | 62.00 M / 203'41"                             |
| Beam          | 11.20 M / 36'75"                              |
| Draft         | 3.80 M / 12'47"                               |
| Lying         | South of France                               |
| Registry      | Monaco                                        |
| Tax Status    | VAT PAID                                      |