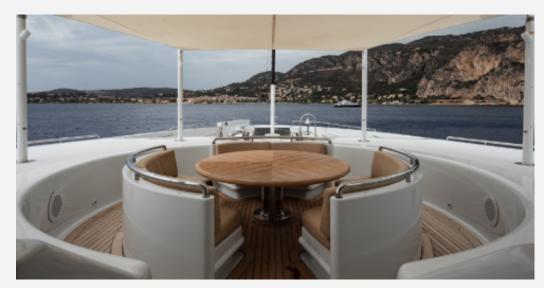

#### DESCRIPTION

This exceptional displacement superyacht Built in steel and aluminum by the reknowned shipyard Codecasa in Italy, is a kind of unique jewel and rare opportunity on the market now; a more than transatlantic range of 6000 NM will bring her owners anywhere in the world. With the recent 8 Mio Euros price reduction, this five deck with Master on the upper deck 1200GT has many points of attractivity. She is first of all in a superb aesthetical and technical status, maintained and used since new always private by her single and sole owner with lots of attention and without counting. She is VAT paid, built to the highest standard, got slightly used with less than 4000 hours on engines since her launch, plus she got some extensive refits in 2018 and 2020. She accommodates 16 Guests in 7 large cabins, plus a master cabin on the upper deck with her private terrrasse. Her smoot and rich interior is intemporal, she is equipped with a Gym and an elevator to serve all decks, her garage at the aft is also meant to received two large tenders of 7meters and more, a must seen...