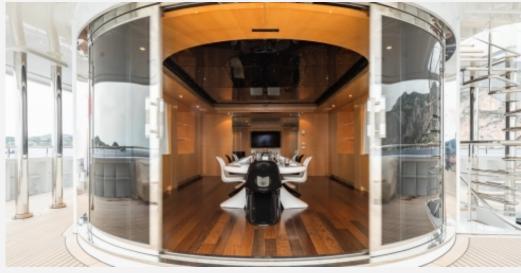

#### DESCRIPTION

This exceptional displacement superyacht Built in steel and aluminum by the reknowned shipyard Codecasa in Italy, is a kind of unique jewel and rare opportunity on the market now; a more than transatlantic range of 6000 NM will bring her owners anywhere in the world. With the recent 8 Mio Euros price reduction, this five deck with Master on the upper deck 1200GT has many points of attractivity. She is first of all in a superb aesthetical and technical status, maintained and used since new always private by her single and sole owner with lots of attention and without counting. She is VAT paid, built to the highest standard, got slightly used with less than 4000 hours on engines since her launch, plus she got some extensive refits in 2018 and 2020. She accommodates 16 Guests in 7 large cabins, plus a master cabin on the upper deck with her private terrrasse. Her smoot and rich interior is intemporal, she is equipped with a Gym and an elevator to serve all decks, her garage at the aft is also meant to received two large tenders of 7meters and more, a must seen...