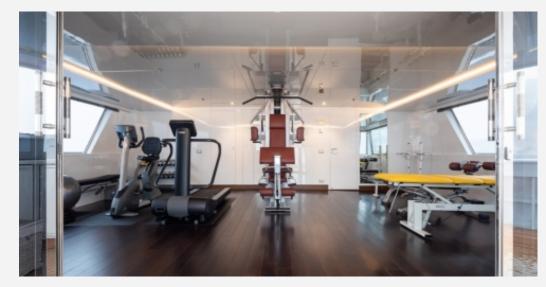

#### DESCRIPTION

This exceptional displacement superyacht Built in steel and aluminum by the reknowned shipyard Codecasa in Italy, is a kind of unique jewel and rare opportunity on the market now; a more than transatlantic range of 6000 NM will bring her owners anywhere in the world. With the recent 8 Mio Euros price reduction, this five deck with Master on the upper deck 1200GT has many points of attractivity. She is first of all in a superb aesthetical and technical status, maintained and used since new always private by her single and sole owner with lots of attention and without counting. She is VAT paid, built to the highest standard, got slightly used with less than 4000 hours on engines since her launch, plus she got some extensive refits in 2018 and 2020. She accommodates 16 Guests in 7 large cabins, plus a master cabin on the upper deck with her private terrrasse. Her smoot and rich interior is intemporal, she is equipped with a Gym and an elevator to serve all decks, her garage at the aft is also meant to received two large tenders of 7meters and more, a must seen...