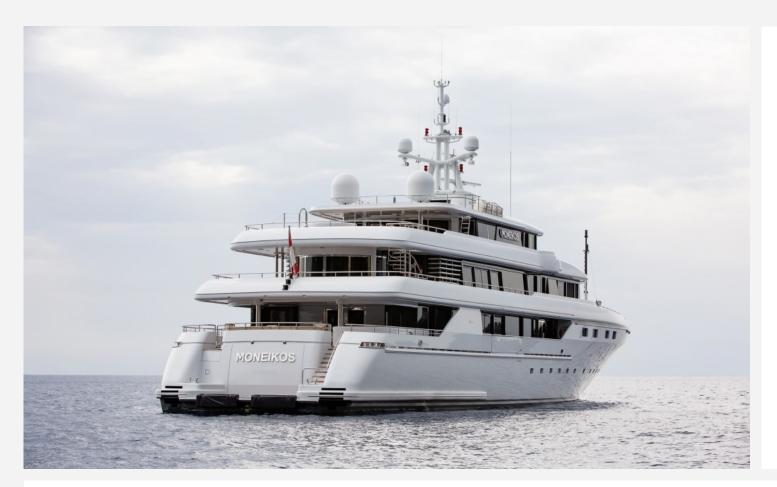

#### DESCRIPTION

This exceptional displacement superyacht Built in steel and aluminum by the reknowned shipyard Codecasa in Italy, is a kind of unique jewel and rare opportunity on the market now; a more than transatlantic range of 6000 NM will bring her owners anywhere in the world. With the recent 8 Mio Euros price reduction, this five deck with Master on the upper deck 1200GT has many points of attractivity. She is first of all in a superb aesthetical and technical status, maintained and used since new always private by her single and sole owner with lots of attention and without counting. She is VAT paid, built to the highest standard, got slightly used with less than 4000 hours on engines since her launch, plus she got some extensive refits in 2018 and 2020. She accommodates 16 Guests in 7 large cabins, plus a master cabin on the upper deck with her private terrrasse. Her smoot and rich interior is intemporal, she is equipped with a Gym and an elevator to serve all decks, her garage at the aft is also meant to received two large tenders of 7meters and more, a must seen...

### MAIN CHARACTERISTICS

| Builder       | CRN Yacht                                     |
|---------------|-----------------------------------------------|
| Designer      | CODECASA                                      |
| Built Year    | 2006                                          |
| Hull Material | Steel Hull and<br>Aluminium<br>Superstructure |
| Length        | 62.00 M / 203'41"                             |
| Beam          | 11.20 M / 36'75"                              |
| Draft         | 3.80 M / 12'47"                               |
| Lying         | South of France                               |
| Registry      | Monaco                                        |
| Tax Status    | VAT PAID                                      |