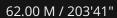

| Draft                | 3.80 M / 12'47"               | Dimensions               |                           |  |  |  |  |
|----------------------|-------------------------------|--------------------------|---------------------------|--|--|--|--|
| Machinery            |                               |                          |                           |  |  |  |  |
| Engine Maker         | Caterpillar                   | Drive                    | Shaft                     |  |  |  |  |
| Number of Engines    | 2                             | Propulsion Mode          | Diesel                    |  |  |  |  |
| Engine(s) power      | 2,480.00 hp                   | Engine(s) model          | 2X CAT 3169-HD 1825 KW    |  |  |  |  |
| Engine 1 hours       | 3,600.00 H.                   | Engine 2 hours           | 3,600.00 H.               |  |  |  |  |
| Main Generator Maker | Caterpilar                    | Main Generator Power     | 189.00 KW                 |  |  |  |  |
| Stabilizer Type      | Hydraulic Thins               | Stabilizer Maker         | NAIAD DYNAMICS ZERO SPEED |  |  |  |  |
| Performances         |                               |                          |                           |  |  |  |  |
| Cruising Speed       | 15.00 knots                   | Max Speed                | 17.50 knots               |  |  |  |  |
| Range                | 6,000.00 NM                   | Cruising Speed for Range | 10.00 knots               |  |  |  |  |
| Tankages             |                               |                          |                           |  |  |  |  |
| Fuel                 | 160,000.00 liters / 42,240.00 | US gals                  |                           |  |  |  |  |
|                      |                               |                          |                           |  |  |  |  |