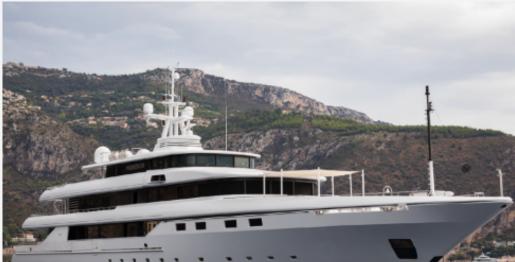

### MAIN CHARACTERISTICS

| Builder       | CRN Yacht                                     |
|---------------|-----------------------------------------------|
| Designer      | CODECASA                                      |
| Built Year    | 2006                                          |
| Hull Material | Steel Hull and<br>Aluminium<br>Superstructure |
| Length        | 62.00 M / 203'41"                             |
| Beam          | 11.20 M / 36'75"                              |
| Draft         | 3.80 M / 12'47"                               |
| Lying         | South of France                               |
| Registry      | Monaco                                        |
| Tax Status    | VAT PAID                                      |

#### DESCRIPTION

This exceptional displacement superyacht Built in steel and aluminum by the reknowned shipyard Codecasa in Italy, is a kind of unique jewel and rare opportunity on the market now; a more than transatlantic range of 6000 NM will bring her owners anywhere in the world. With the recent 8 Mio Euros price reduction, this five deck with Master on the upper deck 1200GT has many points of attractivity. She is first of all in a superb aesthetical and technical status, maintained and used since new always private by her single and sole owner with lots of attention and without counting. She is VAT paid, built to the highest standard, got slightly used with less than 4000 hours on engines since her launch, plus she got some extensive refits in 2018 and 2020. She accommodates 16 Guests in 7 large cabins, plus a master cabin on the upper deck with her private terrrasse. Her smoot and rich interior is intemporal, she is equipped with a Gym and an elevator to serve all decks, her garage at the aft is also meant to received two large tenders of 7meters and more, a must seen...