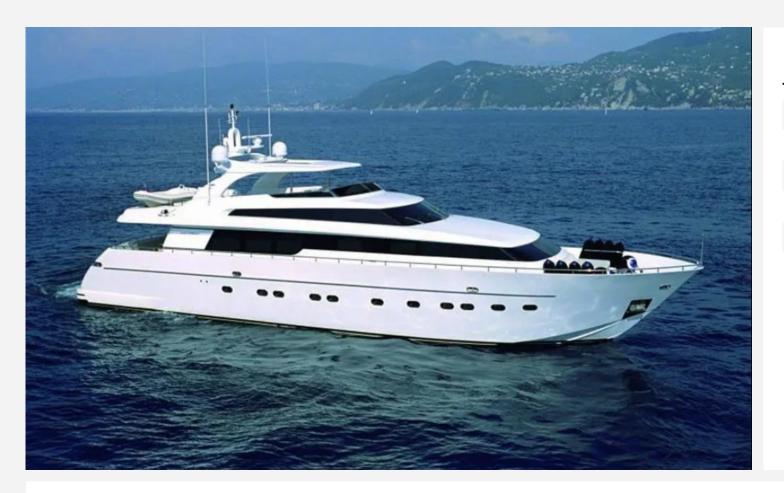

#### Description

The Kavalier is a 26.75m luxury yacht built by Sanlorenzo in 2010. It has a beam of 6.75m, a draft of 2.15m, and a gross tonnage of 132 tons. Powered by 1902 hp CAT engines, it can reach a top speed of 28 knots and cruise at 23 knots. The yacht accommodates up to 9 guests in 4 cabins.