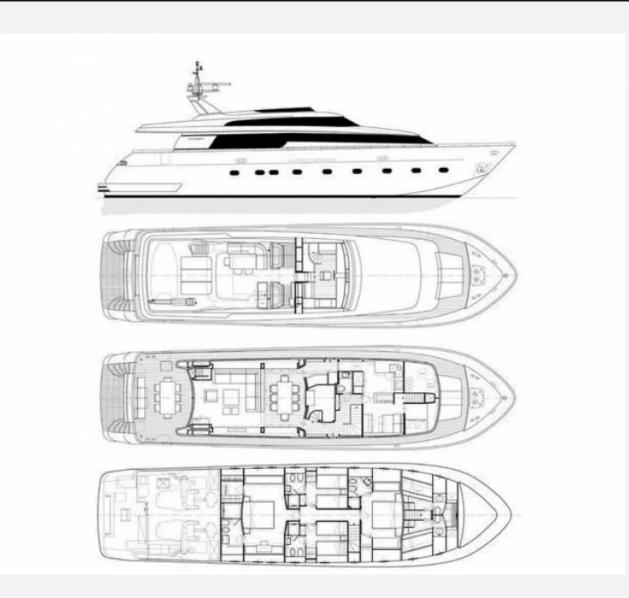

#### Description

The Kavalier is a 26.75m luxury yacht built by Sanlorenzo in 2010. It has a beam of 6.75m, a draft of 2.15m, and a gross tonnage of 132 tons. Powered by 1902 hp CAT engines, it can reach a top speed of 28 knots and cruise at 23 knots. The yacht accommodates up to 9 guests in 4 cabins.