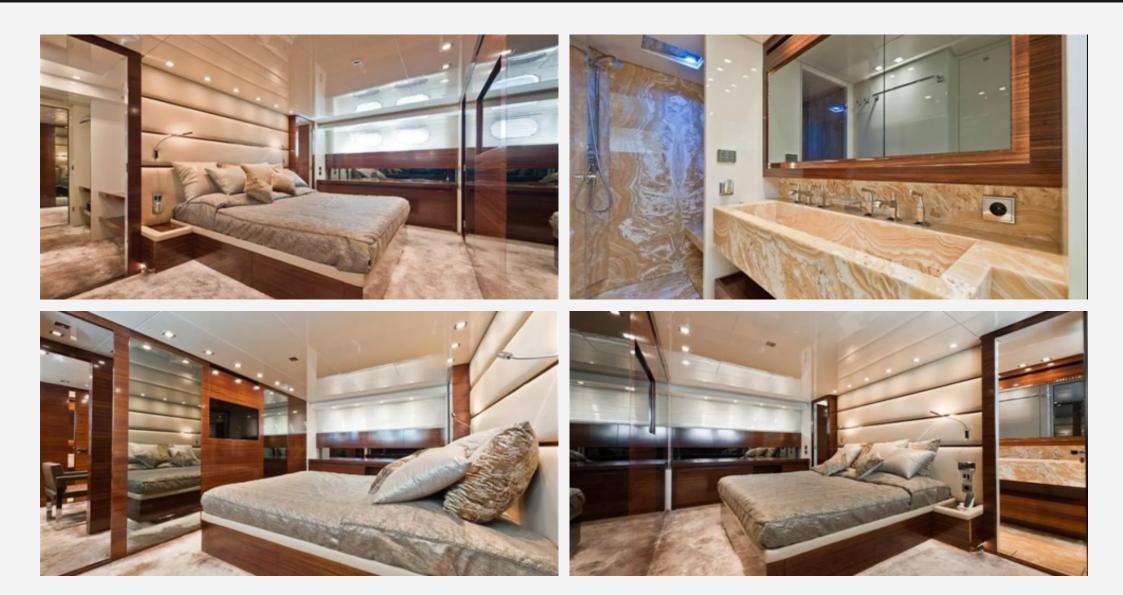

#### Description

The Kavalier is a 26.75m luxury yacht built by Sanlorenzo in 2010. It has a beam of 6.75m, a draft of 2.15m, and a gross tonnage of 132 tons. Powered by 1902 hp CAT engines, it can reach a top speed of 28 knots and cruise at 23 knots. The yacht accommodates up to 9 guests in 4 cabins.

| Machinery            |             |                |                    |  |  |
|----------------------|-------------|----------------|--------------------|--|--|
| Engine(s) power      | 3,804.00 hp | Engine 1 hours | 1,400.00 H.        |  |  |
| Main Generator Maker | Kholer      |                |                    |  |  |
|                      |             |                |                    |  |  |
|                      |             | Performances   |                    |  |  |
| Cruising Speed       | 24.00 knots | Max Speed      | 28.00 knots        |  |  |
|                      |             |                |                    |  |  |
| Accomodations        |             |                |                    |  |  |
| Sleeps               | 8 guests    | Berths         | 2 simple, 2 double |  |  |
| Bathroom             | 4           | Crew           | 4                  |  |  |
| Crew Berths          | 2           |                |                    |  |  |