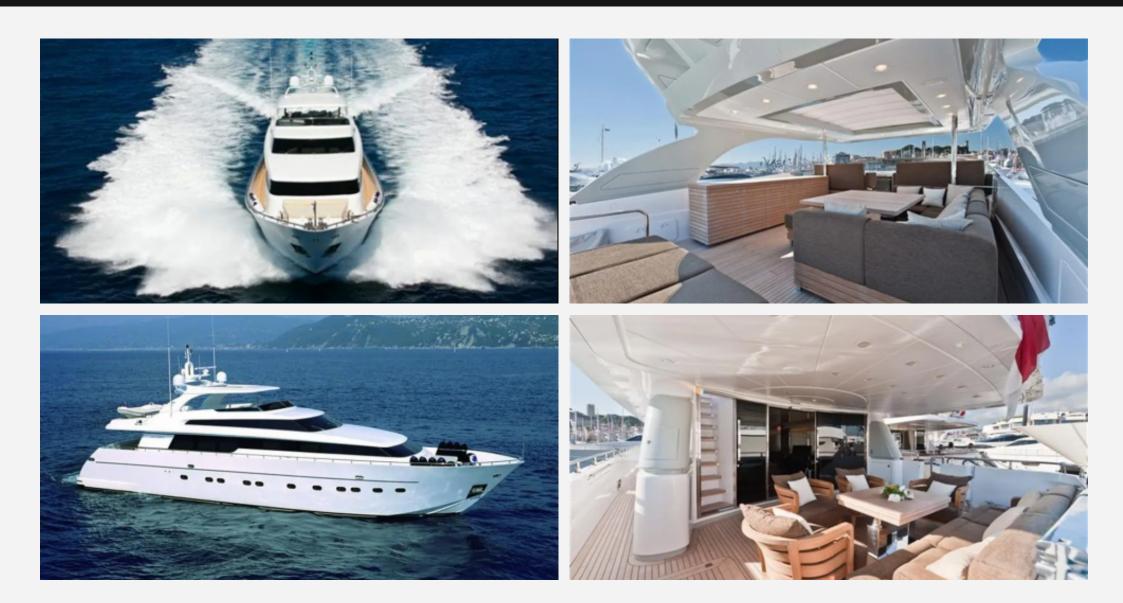

#### Description

The Kavalier is a 26.75m luxury yacht built by Sanlorenzo in 2010. It has a beam of 6.75m, a draft of 2.15m, and a gross tonnage of 132 tons. Powered by 1902 hp CAT engines, it can reach a top speed of 28 knots and cruise at 23 knots. The yacht accommodates up to 9 guests in 4 cabins.