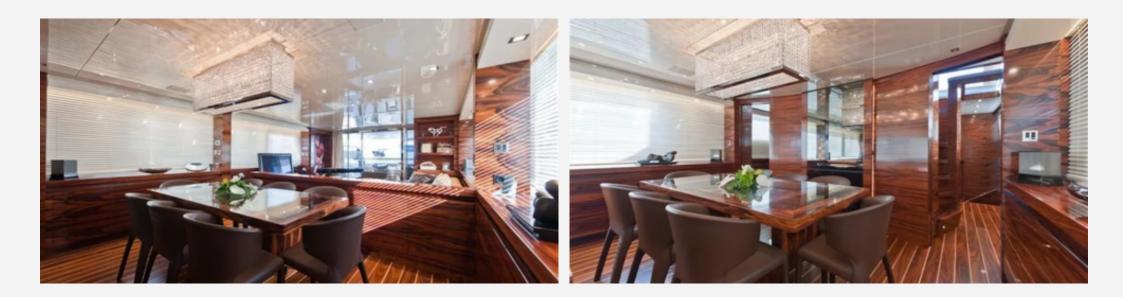

#### Description

The Kavalier is a 26.75m luxury yacht built by Sanlorenzo in 2010. It has a beam of 6.75m, a draft of 2.15m, and a gross tonnage of 132 tons. Powered by 1902 hp CAT engines, it can reach a top speed of 28 knots and cruise at 23 knots. The yacht accommodates up to 9 guests in 4 cabins.