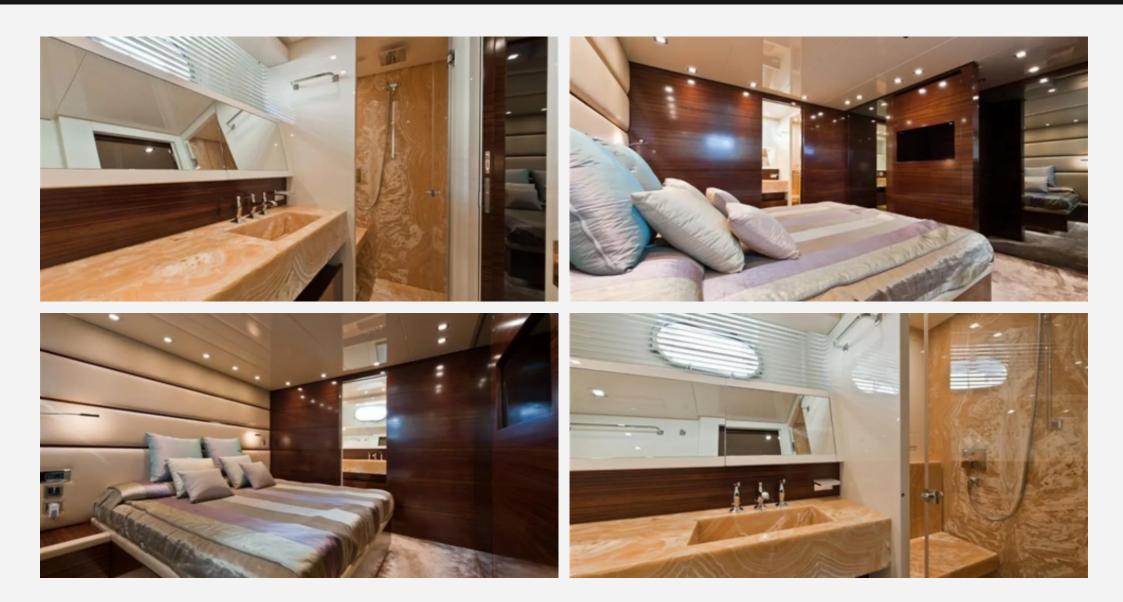

#### Description

The Kavalier is a 26.75m luxury yacht built by Sanlorenzo in 2010. It has a beam of 6.75m, a draft of 2.15m, and a gross tonnage of 132 tons. Powered by 1902 hp CAT engines, it can reach a top speed of 28 knots and cruise at 23 knots. The yacht accommodates up to 9 guests in 4 cabins.

| Machinery            |             |                |                    |  |  |
|----------------------|-------------|----------------|--------------------|--|--|
| Engine(s) power      | 3,804.00 hp | Engine 1 hours | 1,400.00 H.        |  |  |
| Main Generator Maker | Kholer      |                |                    |  |  |
|                      |             |                |                    |  |  |
|                      |             | Performances   |                    |  |  |
| Cruising Speed       | 24.00 knots | Max Speed      | 28.00 knots        |  |  |
|                      |             |                |                    |  |  |
| Accomodations        |             |                |                    |  |  |
| Sleeps               | 8 guests    | Berths         | 2 simple, 2 double |  |  |
| Bathroom             | 4           | Crew           | 4                  |  |  |
| Crew Berths          | 2           |                |                    |  |  |