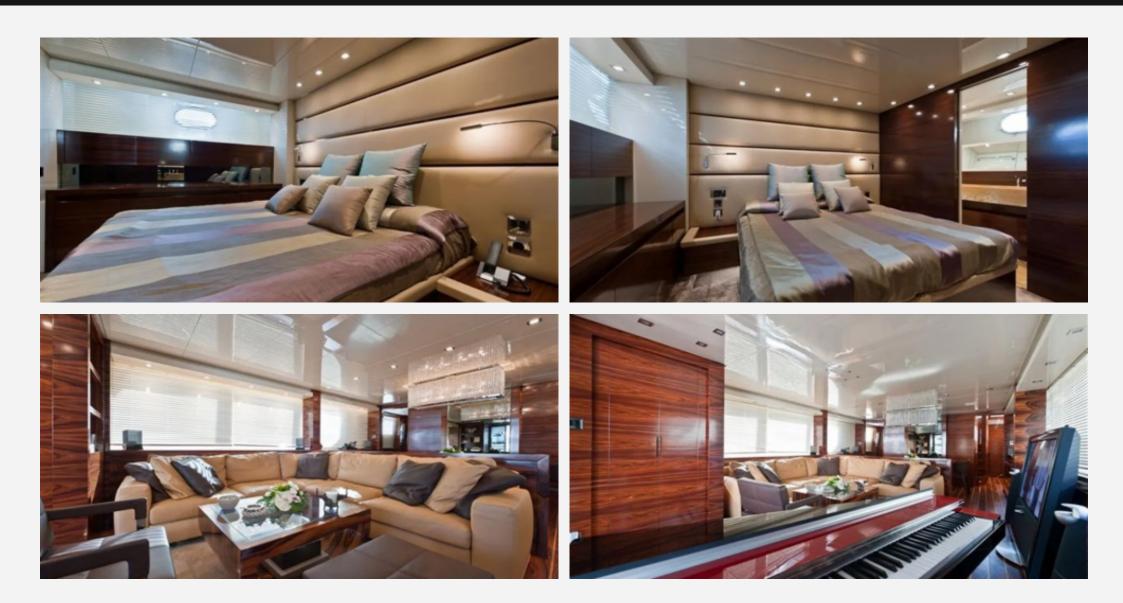

#### Description

The Kavalier is a 26.75m luxury yacht built by Sanlorenzo in 2010. It has a beam of 6.75m, a draft of 2.15m, and a gross tonnage of 132 tons. Powered by 1902 hp CAT engines, it can reach a top speed of 28 knots and cruise at 23 knots. The yacht accommodates up to 9 guests in 4 cabins.

| Machinery            |             |                |                    |  |  |
|----------------------|-------------|----------------|--------------------|--|--|
| Engine(s) power      | 3,804.00 hp | Engine 1 hours | 1,400.00 H.        |  |  |
| Main Generator Maker | Kholer      |                |                    |  |  |
|                      |             |                |                    |  |  |
|                      |             | Performances   |                    |  |  |
| Cruising Speed       | 24.00 knots | Max Speed      | 28.00 knots        |  |  |
|                      |             |                |                    |  |  |
| Accomodations        |             |                |                    |  |  |
| Sleeps               | 8 guests    | Berths         | 2 simple, 2 double |  |  |
| Bathroom             | 4           | Crew           | 4                  |  |  |
| Crew Berths          | 2           |                |                    |  |  |