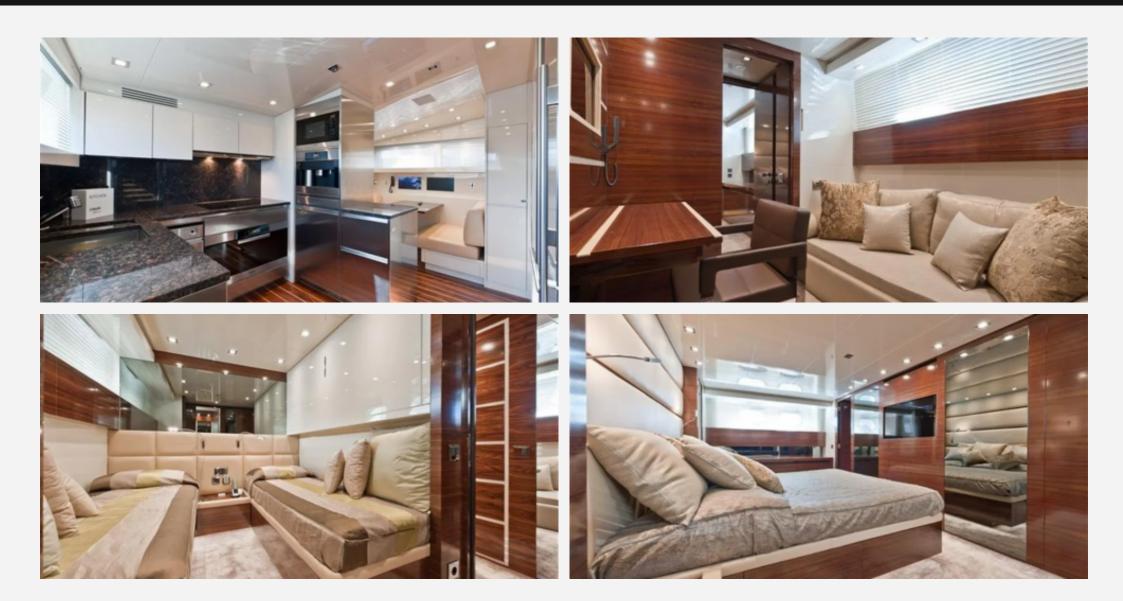

- Cable master glindenning.
- Stern thruster.
- Antithef infrared wireless stern, lateral and wheel house doors.
- Wind station and anchor alarm in the Captain's cabin.
- Third pilot station on port side aft.
- Air compressor with outlet in the fly bridge.
- Water maker 230 L/h.
- Extra outlet for fresh water in the fly bridge.
- Electrical socket in the fly bridge.
- Submarine lights below platform aft.
- Teak forniture on the fly bridge.
- Boat name in inox backlit letters.
- Electric Pilot chair BESENZONI mod. 216 President.
- Galley floor in wood.
- Kit steam in the Owner bathroom.
- Backlit and magnifier mirror in the Owner bathroom.
- Extra safe box in the wheel house.
- Mosquito net (21).
- Pulman bed in the guest cabin starboard side.
- Led lights with dimmer.
- Plate switches LUTRON.
- Fly bridge all in teak.
- Spare VHF antenna.
- Covers for cock pit aft winter and summer.
- Extra bollard (2) aft maneouvring station.
- Remote control for forward winches (4).
- Remote control for aft winches (2).
- External upholstery in Sumbrella.
- Aft door with automatic opening.
- Pianola YAMAHA.
- Hot water recycling pump.
- Extra salt water pump for air conditioning.
- Double pumps system for grey waters.

- Double pumps system for black waters.
- Water purifying KINETICO.
- UV filter for fresh water.
- B&O TV system in the Owner batroom.
- Shower on the fly bridge.
- Shower cock pit aft.
- Sun bed forward extended to the lateral steps.
- Tender WILLIAMS 445 Luxor.
- Tables on the fly bridge and cock pit aft with electrical up and down system.
- Mini bar in the owner cabin.
- Hamman system.
- Fins stabilizer zero speed Twin Disk.
- Two generators one of 33KW and one of 27KW special installed for fins stabilizer.
- Hard top.
- Rosewood floor in the living room.
- Yellow onyx for sinks, floors for each bathroom crew excluded.