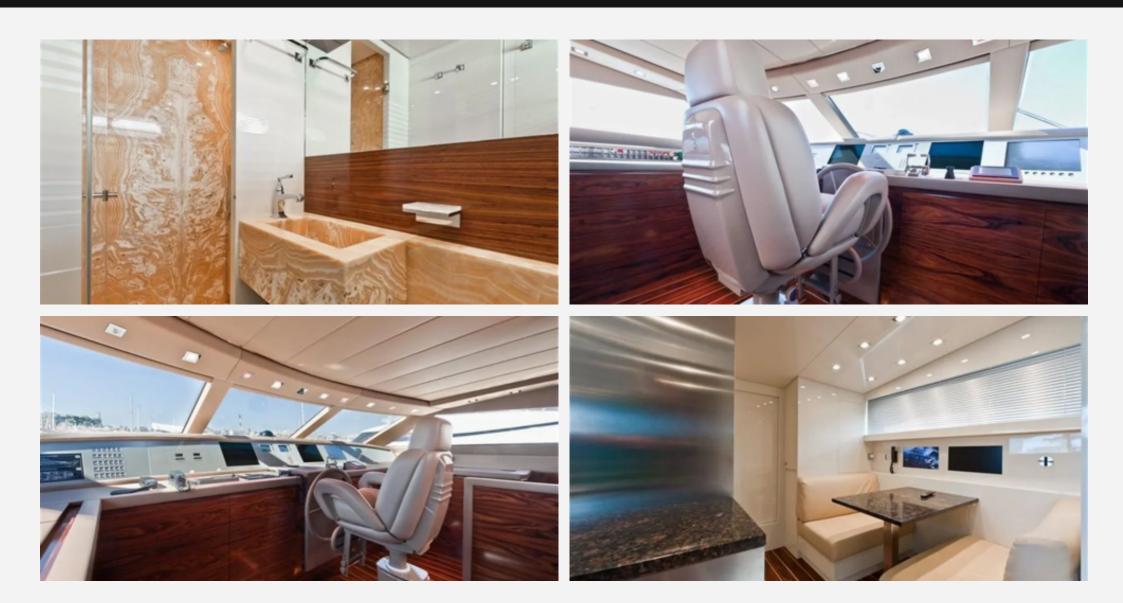

#### Communication & Navigation Equipment

- Inverter for audio video L10 A 6.
- Camera system TVCC 3 cameras (2 fixed in the cock pit aft and one rotating with zoom in the engine room). The signal goes through all the tv's screens.
- Antenna ŤV satellite.
- Mini M Nera sat telephone in the wheel house and line in the Owner cabin.
- Interphone B&O for each room.
- B&O TV system in the living room, Owner cabin and remote control for each room.
- Decoders (7) for every TV.
- Spare dome for extra antenna.
- Plate electrical plugs.
- Professional washing machine MIELE.
- Professional drier machine MIELE.
- Cooking induction plate 75cm.
- Garbage compactor.
- Ice maker NEL in the lobby near the galley.
- SUBZERO wine refrigerator and refrigerator with stainless steel door.
- Hoven 90cm MIELE.
- Ice maker ICEMATIC fly bridge.
- Coffe machine with coffe grinder incorporated MIELE.
- Teppanyaki MIELE CT 400 on the fly bridge.
- SSB.
- GPS additional antenna.
- Chain counter Polaris LOFRANS (fly bridge and wheel house).
- GSM system Tellular antenna.
- 2 Monitors Raymarine G 170 in the wheel house with black box.
- Tap fresh water between two winches forward.
- Lateral gangway.
- Battery charger for generators.

- Cable master glindenning.
- Stern thruster.
- Antithef infrared wireless stern, lateral and wheel house doors.
- Wind station and anchor alarm in the Captain's cabin.
- Third pilot station on port side aft.
- Air compressor with outlet in the fly bridge.
- Water maker 230 L/h.
- Extra outlet for fresh water in the fly bridge.
- Electrical socket in the fly bridge.
- Submarine lights below platform aft.
- Teak forniture on the fly bridge.
- Boat name in inox backlit letters.
- Electric Pilot chair BESENZONI mod. 216 President.
- Galley floor in wood.
- Kit steam in the Owner bathroom.
- Backlit and magnifier mirror in the Owner bathroom.
- Extra safe box in the wheel house.
- Mosquito net (21).
- Pulman bed in the guest cabin starboard side.
- Led lights with dimmer.
- Plate switches LUTRON.
- Fly bridge all in teak.
- Spare VHF antenna.
- Covers for cock pit aft winter and summer.
- Extra bollard (2) aft maneouvring station.
- Remote control for forward winches (4).
- Remote control for aft winches (2).
- External upholstery in Sumbrella.
- Aft door with automatic opening.
- Pianola YAMAHA.
- Hot water recycling pump.
- Extra salt water pump for air conditioning.
- Double pumps system for grey waters.