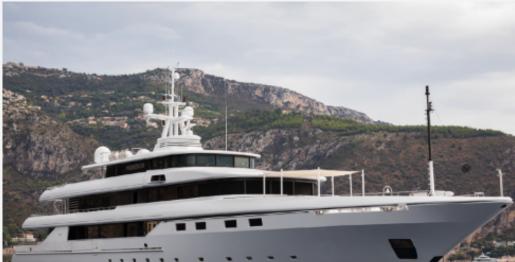

#### DESCRIPTION

This exceptional displacement superyacht Built in steel and aluminum by the reknowned shipyard Codecasa in Italy, is a kind of unique jewel and rare opportunity on the market now; a more than transatlantic range of 6000 NM will bring her owners anywhere in the world. With the recent 8 Mio Euros price reduction, this five deck with Master on the upper deck 1200GT has many points of attractivity. She is first of all in a superb aesthetical and technical status, maintained and used since new always private by her single and sole owner with lots of attention and without counting. She is VAT paid, built to the highest standard, got slightly used with less than 4000 hours on engines since her launch, plus she got some extensive refits in 2018 and 2020. She accommodates 16 Guests in 7 large cabins, plus a master cabin on the upper deck with her private terrrasse. Her smoot and rich interior is intemporal, she is equipped with a Gym and an elevator to serve all decks, her garage at the aft is also meant to received two large tenders of 7meters and more, a must seen...

### MAIN CHARACTERISTICS

| Builder       | CRN Yacht                                     |
|---------------|-----------------------------------------------|
| Designer      | CODECASA                                      |
| Built Year    | 2006                                          |
| Hull Material | Steel Hull and<br>Aluminium<br>Superstructure |
| Length        | 62.00 M / 203'41"                             |
| Beam          | 11.20 M / 36'75"                              |
| Draft         | 3.80 M / 12'47"                               |
| Lying         | South of France                               |
| Registry      | Monaco                                        |
| Tax Status    | VAT PAID                                      |