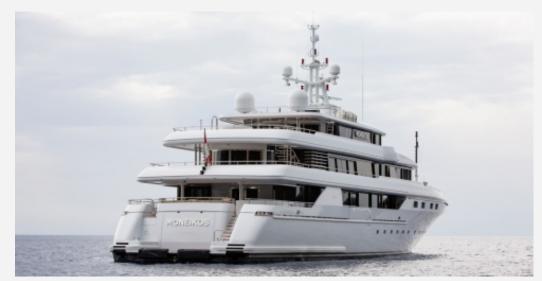

#### DESCRIPTION

This exceptional displacement superyacht Built in steel and aluminum by the reknowned shipyard Codecasa in Italy, is a kind of unique jewel and rare opportunity on the market now; a more than transatlantic range of 6000 NM will bring her owners anywhere in the world. With the recent 8 Mio Euros price reduction, this five deck with Master on the upper deck 1200GT has many points of attractivity. She is first of all in a superb aesthetical and technical status, maintained and used since new always private by her single and sole owner with lots of attention and without counting. She is VAT paid, built to the highest standard, got slightly used with less than 4000 hours on engines since her launch, plus she got some extensive refits in 2018 and 2020. She accommodates 16 Guests in 7 large cabins, plus a master cabin on the upper deck with her private terrrasse. Her smoot and rich interior is intemporal, she is equipped with a Gym and an elevator to serve all decks, her garage at the aft is also meant to received two large tenders of 7meters and more, a must seen...

MONEIKOS 62.00 M / 203'41"

| Specifications     |                                         |                               |                  |  |  |  |
|--------------------|-----------------------------------------|-------------------------------|------------------|--|--|--|
| Boat details       |                                         |                               |                  |  |  |  |
| Main Category      | Mega yacht                              | Boat Status                   | Brokerage        |  |  |  |
| Built Year         | 2006                                    | Lying                         | South of France  |  |  |  |
| Registry           | Monaco                                  | Tax Status                    | VAT PAID         |  |  |  |
| Certification      |                                         |                               |                  |  |  |  |
| Certification      | Loyd                                    | Compliance                    | Loyd register    |  |  |  |
| Builder / Designer |                                         |                               |                  |  |  |  |
| Builder            | CRN Yacht                               | Designer                      | CODECASA         |  |  |  |
| Naval Architect    | interior design by Della Role<br>Dedalo | e Design and studio Hull Type | Displacement     |  |  |  |
| Hull Material      | Steel Hull and Aluminium S              | uperstructure                 |                  |  |  |  |
| Dimensions         |                                         |                               |                  |  |  |  |
| Length             | 62.00 M / 203'41"                       | Beam                          | 11.20 M / 36'75" |  |  |  |
|                    |                                         |                               |                  |  |  |  |