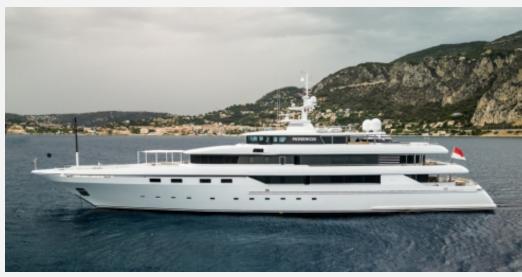

#### DESCRIPTION

This exceptional displacement superyacht Built in steel and aluminum by the reknowned shipyard Codecasa in Italy, is a kind of unique jewel and rare opportunity on the market now; a more than transatlantic range of 6000 NM will bring her owners anywhere in the world. With the recent 8 Mio Euros price reduction, this five deck with Master on the upper deck 1200GT has many points of attractivity. She is first of all in a superb aesthetical and technical status, maintained and used since new always private by her single and sole owner with lots of attention and without counting. She is VAT paid, built to the highest standard, got slightly used with less than 4000 hours on engines since her launch, plus she got some extensive refits in 2018 and 2020. She accommodates 16 Guests in 7 large cabins, plus a master cabin on the upper deck with her private terrrasse. Her smoot and rich interior is intemporal, she is equipped with a Gym and an elevator to serve all decks, her garage at the aft is also meant to received two large tenders of 7meters and more, a must seen...

### MAIN CHARACTERISTICS

| Builder       | CRN Yacht                                     |
|---------------|-----------------------------------------------|
| Designer      | CODECASA                                      |
| Built Year    | 2006                                          |
| Hull Material | Steel Hull and<br>Aluminium<br>Superstructure |
| Length        | 62.00 M / 203'41"                             |
| Beam          | 11.20 M / 36'75"                              |
| Draft         | 3.80 M / 12'47"                               |
| Lying         | South of France                               |
| Registry      | Monaco                                        |
| Tax Status    | VAT PAID                                      |