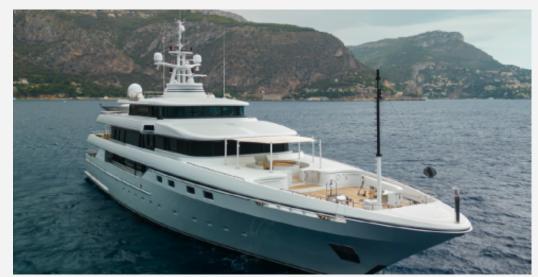

#### DESCRIPTION

This exceptional displacement superyacht Built in steel and aluminum by the reknowned shipyard Codecasa in Italy, is a kind of unique jewel and rare opportunity on the market now; a more than transatlantic range of 6000 NM will bring her owners anywhere in the world. With the recent 8 Mio Euros price reduction, this five deck with Master on the upper deck 1200GT has many points of attractivity. She is first of all in a superb aesthetical and technical status, maintained and used since new always private by her single and sole owner with lots of attention and without counting. She is VAT paid, built to the highest standard, got slightly used with less than 4000 hours on engines since her launch, plus she got some extensive refits in 2018 and 2020. She accommodates 16 Guests in 7 large cabins, plus a master cabin on the upper deck with her private terrrasse. Her smoot and rich interior is intemporal, she is equipped with a Gym and an elevator to serve all decks, her garage at the aft is also meant to received two large tenders of 7meters and more, a must seen...

### MAIN CHARACTERISTICS

| Builder       | CRN Yacht                                     |
|---------------|-----------------------------------------------|
| Designer      | CODECASA                                      |
| Built Year    | 2006                                          |
| Hull Material | Steel Hull and<br>Aluminium<br>Superstructure |
| Length        | 62.00 M / 203'41"                             |
| Beam          | 11.20 M / 36'75"                              |
| Draft         | 3.80 M / 12'47"                               |
| Lying         | South of France                               |
| Registry      | Monaco                                        |
| Tax Status    | VAT PAID                                      |