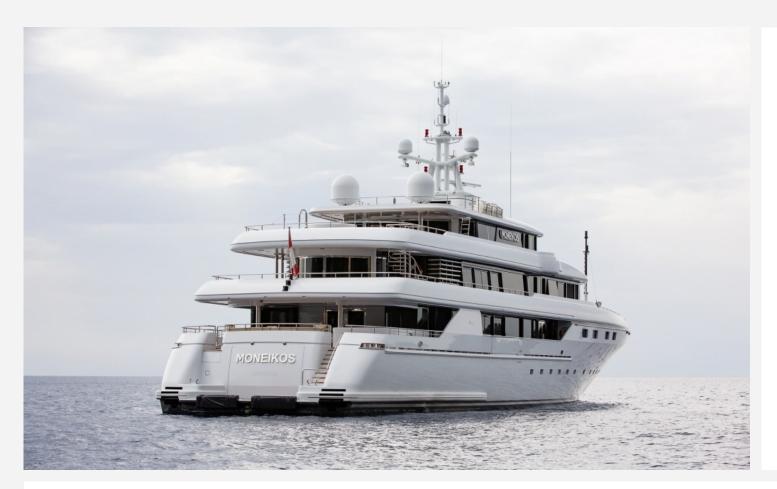

#### DESCRIPTION

This exceptional displacement superyacht Built in steel and aluminum by the reknowned shipyard Codecasa in Italy, is a kind of unique jewel and rare opportunity on the market now; a more than transatlantic range of 6000 NM will bring her owners anywhere in the world. With the recent 8 Mio Euros price reduction, this five deck with Master on the upper deck 1200GT has many points of attractivity. She is first of all in a superb aesthetical and technical status, maintained and used since new always private by her single and sole owner with lots of attention and without counting. She is VAT paid, built to the highest standard, got slightly used with less than 4000 hours on engines since her launch, plus she got some extensive refits in 2018 and 2020. She accommodates 16 Guests in 7 large cabins, plus a master cabin on the upper deck with her private terrrasse. Her smoot and rich interior is intemporal, she is equipped with a Gym and an elevator to serve all decks, her garage at the aft is also meant to received two large tenders of 7meters and more, a must seen...

MONEIKOS 62.00 M / 203'41"

| Specifications     |                                         |                               |                  |  |  |  |
|--------------------|-----------------------------------------|-------------------------------|------------------|--|--|--|
| Boat details       |                                         |                               |                  |  |  |  |
| Main Category      | Mega yacht                              | Boat Status                   | Brokerage        |  |  |  |
| Built Year         | 2006                                    | Lying                         | South of France  |  |  |  |
| Registry           | Monaco                                  | Tax Status                    | VAT PAID         |  |  |  |
| Certification      |                                         |                               |                  |  |  |  |
| Certification      | Loyd                                    | Compliance                    | Loyd register    |  |  |  |
| Builder / Designer |                                         |                               |                  |  |  |  |
| Builder            | CRN Yacht                               | Designer                      | CODECASA         |  |  |  |
| Naval Architect    | interior design by Della Role<br>Dedalo | e Design and studio Hull Type | Displacement     |  |  |  |
| Hull Material      | Steel Hull and Aluminium S              | uperstructure                 |                  |  |  |  |
| Dimensions         |                                         |                               |                  |  |  |  |
| Length             | 62.00 M / 203'41"                       | Beam                          | 11.20 M / 36'75" |  |  |  |
|                    |                                         |                               |                  |  |  |  |