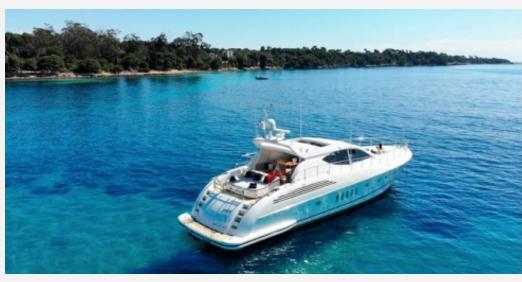

## CARACTÉRISTIQUES PRINCIPALES

| Builder    | Leopard Yachts   |  |
|------------|------------------|--|
| Built Year | 2002             |  |
| Length     | 23.96 M / 78'60" |  |
| Beam       | 5.95 M / 19'51"  |  |
| Registry   | France           |  |

35,000 EUR 40,995 USD\* par semaine

\* Conversion approximative

|                    |                  | Spécifications    |                    |
|--------------------|------------------|-------------------|--------------------|
|                    |                  | Détails du bateau |                    |
| Built Year         | 2002             | Registry          | France             |
| Builder / Designer |                  |                   |                    |
| Builder            | Leopard Yachts   |                   |                    |
| Dimensions         |                  |                   |                    |
| Length             | 23.96 M / 78'60" | Beam              | 5.95 M / 19'51"    |
| Performances       |                  |                   |                    |
| Cruising Speed     | 22.00 noeuds     | Max Speed         | 28.00 noeuds       |
| Accomodations      |                  |                   |                    |
| Sleeps             | 8 guests         | Couchette         | 7 simple, 2 double |
| Bathroom           | 3                | Crew              | 2                  |
|                    |                  |                   |                    |
|                    |                  |                   |                    |