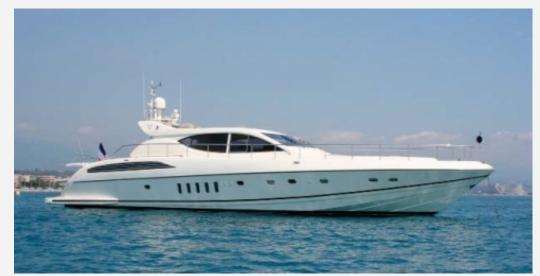

## CARACTÉRISTIQUES PRINCIPALES

| Builder    | Leopard Yachts   |  |
|------------|------------------|--|
| Built Year | 2002             |  |
| Length     | 23.96 M / 78'60" |  |
| Beam       | 5.95 M / 19'51"  |  |
| Registry   | France           |  |

35,000 EUR 40,995 USD\* par semaine

\* Conversion approximative

|                    |                  | Spécifications    |                    |
|--------------------|------------------|-------------------|--------------------|
|                    |                  | Détails du bateau |                    |
| Built Year         | 2002             | Registry          | France             |
| Builder / Designer |                  |                   |                    |
| Builder            | Leopard Yachts   |                   |                    |
| Dimensions         |                  |                   |                    |
| Length             | 23.96 M / 78'60" | Beam              | 5.95 M / 19'51"    |
| Performances       |                  |                   |                    |
| Cruising Speed     | 22.00 noeuds     | Max Speed         | 28.00 noeuds       |
| Accomodations      |                  |                   |                    |
| Sleeps             | 8 guests         | Couchette         | 7 simple, 2 double |
| Bathroom           | 3                | Crew              | 2                  |
|                    |                  |                   |                    |
|                    |                  |                   |                    |