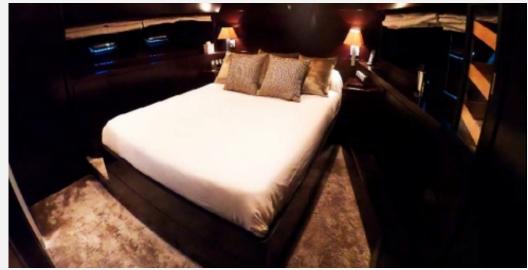

35,000 EUR 40,995 USD\* par semaine

\* Conversion approximative

|                    |                  | Spécifications    |                    |
|--------------------|------------------|-------------------|--------------------|
|                    |                  | Détails du bateau |                    |
| Built Year         | 2002             | Registry          | France             |
| Builder / Designer |                  |                   |                    |
| Builder            | Leopard Yachts   |                   |                    |
| Dimensions         |                  |                   |                    |
| Length             | 23.96 M / 78'60" | Beam              | 5.95 M / 19'51"    |
| Performances       |                  |                   |                    |
| Cruising Speed     | 22.00 noeuds     | Max Speed         | 28.00 noeuds       |
| Accomodations      |                  |                   |                    |
| Sleeps             | 8 guests         | Couchette         | 7 simple, 2 double |
| Bathroom           | 3                | Crew              | 2                  |
|                    |                  |                   |                    |
|                    |                  |                   |                    |