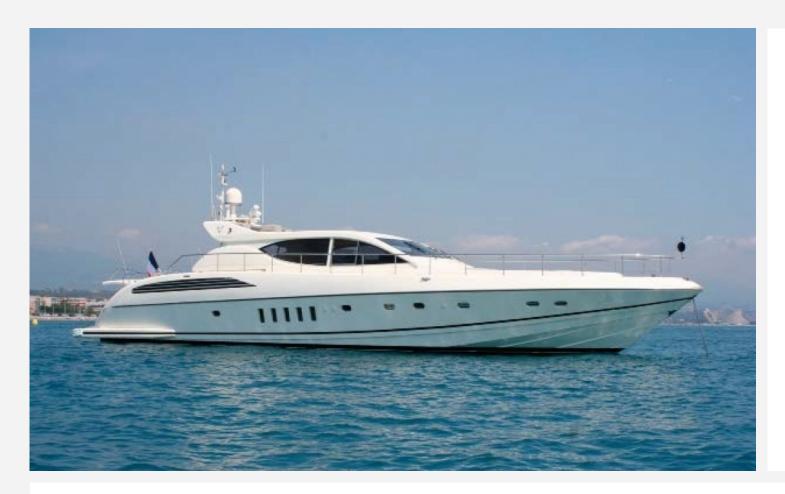

## CARACTÉRISTIQUES PRINCIPALES

| Builder    | Leopard Yachts   |  |
|------------|------------------|--|
| Built Year | 2002             |  |
| Length     | 23.96 M / 78'60" |  |
| Beam       | 5.95 M / 19'51"  |  |
| Registry   | France           |  |

35,000 EUR 40,995 USD\* par semaine

\* Conversion approximative

|                    |                  | Spécifications    |                    |
|--------------------|------------------|-------------------|--------------------|
|                    |                  | Détails du bateau |                    |
| Built Year         | 2002             | Registry          | France             |
| Builder / Designer |                  |                   |                    |
| Builder            | Leopard Yachts   |                   |                    |
| Dimensions         |                  |                   |                    |
| Length             | 23.96 M / 78'60" | Beam              | 5.95 M / 19'51"    |
| Performances       |                  |                   |                    |
| Cruising Speed     | 22.00 noeuds     | Max Speed         | 28.00 noeuds       |
| Accomodations      |                  |                   |                    |
| Sleeps             | 8 guests         | Couchette         | 7 simple, 2 double |
| Bathroom           | 3                | Crew              | 2                  |
|                    |                  |                   |                    |
|                    |                  |                   |                    |