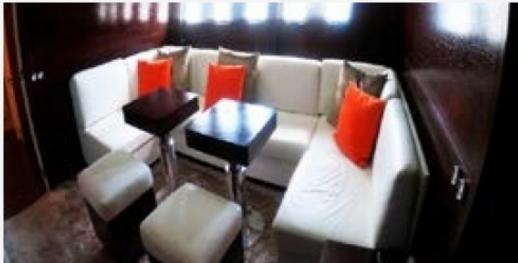

35,000 EUR 40,995 USD\* par semaine

\* Conversion approximative

|                    |                  | Spécifications    |                    |
|--------------------|------------------|-------------------|--------------------|
|                    |                  | Détails du bateau |                    |
| Built Year         | 2002             | Registry          | France             |
| Builder / Designer |                  |                   |                    |
| Builder            | Leopard Yachts   |                   |                    |
| Dimensions         |                  |                   |                    |
| Length             | 23.96 M / 78'60" | Beam              | 5.95 M / 19'51"    |
| Performances       |                  |                   |                    |
| Cruising Speed     | 22.00 noeuds     | Max Speed         | 28.00 noeuds       |
| Accomodations      |                  |                   |                    |
| Sleeps             | 8 guests         | Couchette         | 7 simple, 2 double |
| Bathroom           | 3                | Crew              | 2                  |
|                    |                  |                   |                    |
|                    |                  |                   |                    |