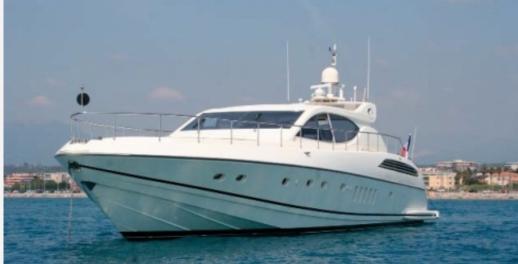

## CARACTÉRISTIQUES PRINCIPALES

| Builder    | Leopard Yachts   |  |
|------------|------------------|--|
| Built Year | 2002             |  |
| Length     | 23.96 M / 78'60" |  |
| Beam       | 5.95 M / 19'51"  |  |
| Registry   | France           |  |

35,000 EUR 40,995 USD\* par semaine

\* Conversion approximative

|                    |                  | Spécifications    |                    |
|--------------------|------------------|-------------------|--------------------|
|                    |                  | Détails du bateau |                    |
| Built Year         | 2002             | Registry          | France             |
| Builder / Designer |                  |                   |                    |
| Builder            | Leopard Yachts   |                   |                    |
| Dimensions         |                  |                   |                    |
| Length             | 23.96 M / 78'60" | Beam              | 5.95 M / 19'51"    |
| Performances       |                  |                   |                    |
| Cruising Speed     | 22.00 noeuds     | Max Speed         | 28.00 noeuds       |
| Accomodations      |                  |                   |                    |
| Sleeps             | 8 guests         | Couchette         | 7 simple, 2 double |
| Bathroom           | 3                | Crew              | 2                  |
|                    |                  |                   |                    |
|                    |                  |                   |                    |