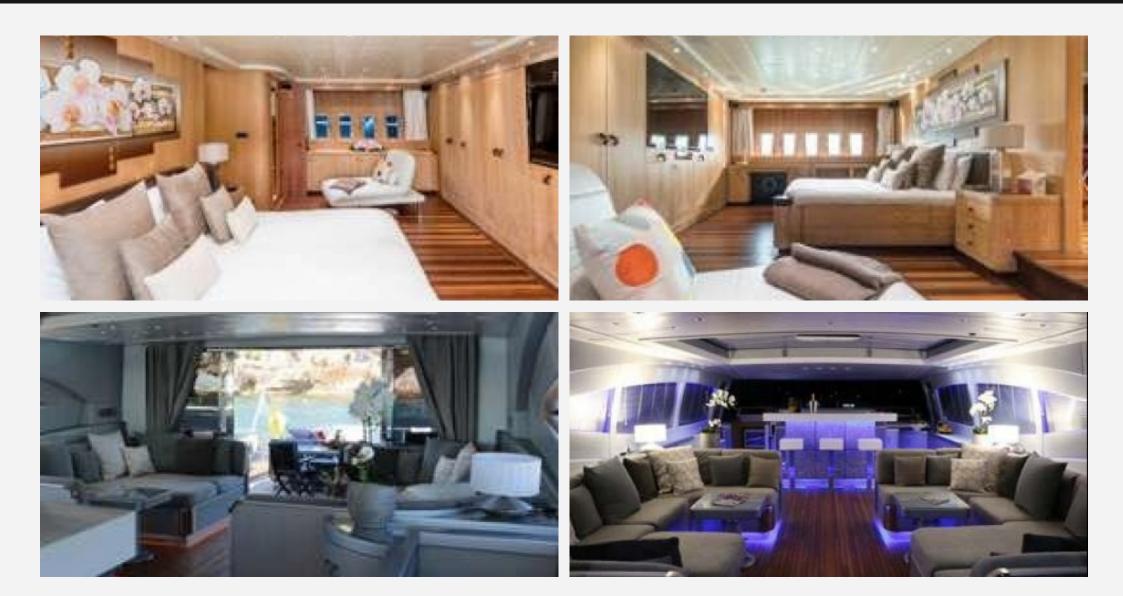

| Auxiliary Generator Power | <b>N</b><br>30.00 KW | Machinery   |              |  |  |  |
|---------------------------|----------------------|-------------|--------------|--|--|--|
|                           | PE                   | RFORMANCES  |              |  |  |  |
| Cruising Speed            | 28.00 noeuds         | Max Speed   | 37.00 noeuds |  |  |  |
| Accomodations             |                      |             |              |  |  |  |
| Sleeps                    | 6 guests             | Couchette   | 3 double     |  |  |  |
| Crew                      | 5                    | Crew Berths | 5            |  |  |  |