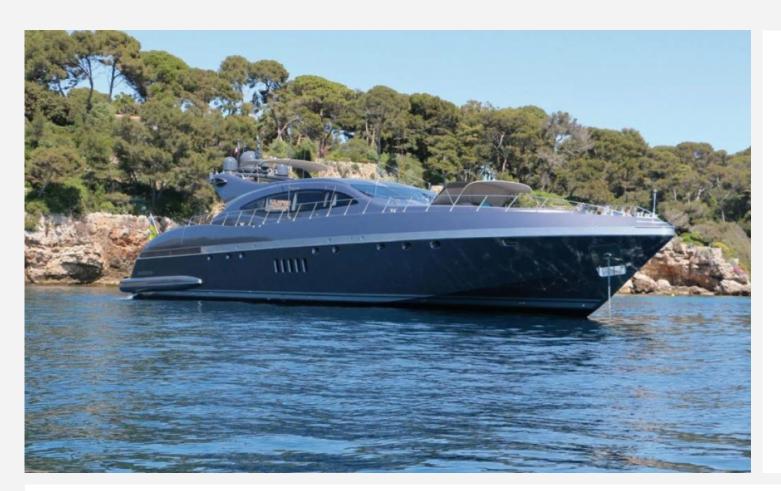

# CARACTÉRISTIQUES PRINCIPALES

| Builder    |                   |
|------------|-------------------|
| Built Year | 2001              |
| Refit Year | 2018              |
| Length     | 33.48 M / 109'84" |
| Beam       | 7.12 M / 23'35"   |