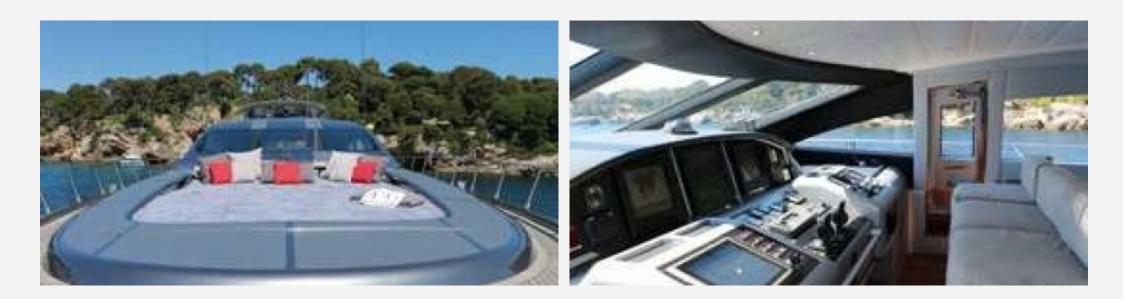

| Auxiliary Generator Power | <b>N</b><br>30.00 KW | Machinery   |              |  |  |  |
|---------------------------|----------------------|-------------|--------------|--|--|--|
|                           | PE                   | RFORMANCES  |              |  |  |  |
| Cruising Speed            | 28.00 noeuds         | Max Speed   | 37.00 noeuds |  |  |  |
| Accomodations             |                      |             |              |  |  |  |
| Sleeps                    | 6 guests             | Couchette   | 3 double     |  |  |  |
| Crew                      | 5                    | Crew Berths | 5            |  |  |  |