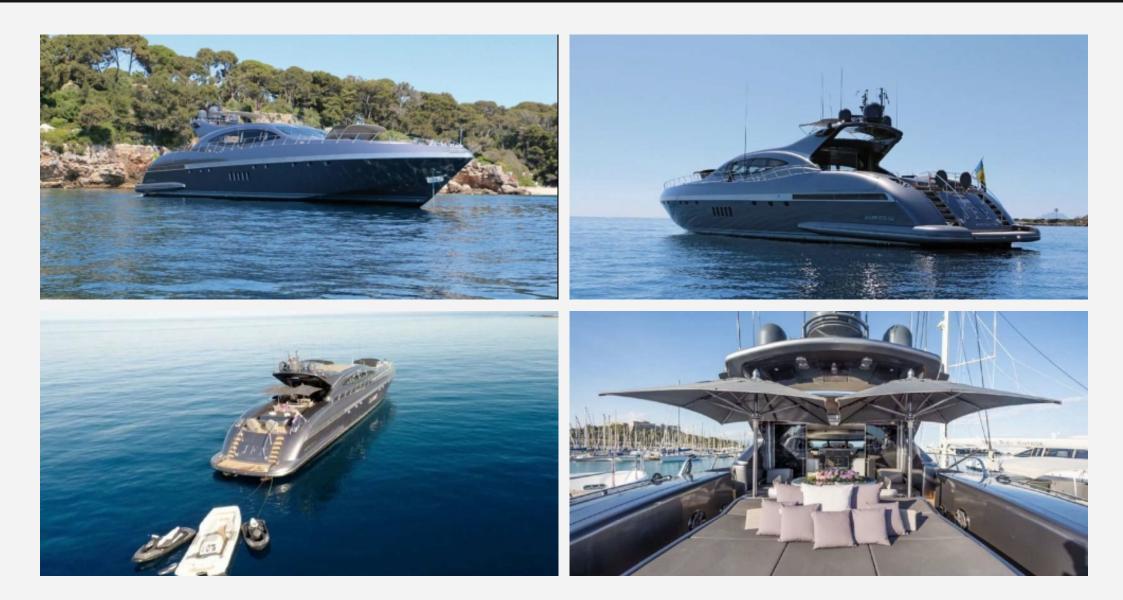

# CARACTÉRISTIQUES PRINCIPALES

| Builder    |                   |
|------------|-------------------|
| Built Year | 2001              |
| Refit Year | 2018              |
| Length     | 33.48 M / 109'84" |
| Beam       | 7.12 M / 23'35"   |

# 62,500 EUR 73,205 USD\* par semaine

\* Conversion approximative

Adresse:3 Rue de la Loge L-1945 Luxembourg

Contact
Thomas Peltier • P: +352.27.40.99.90 • M: +352.621.326.323

|                      |                   | Spécifications            |                 |  |  |  |
|----------------------|-------------------|---------------------------|-----------------|--|--|--|
| Détails du bateau    |                   |                           |                 |  |  |  |
| Built Year           | 2001              | Refit Year                | 2018            |  |  |  |
| Builder / Designer   |                   |                           |                 |  |  |  |
| Builder              |                   |                           |                 |  |  |  |
| Dimensions           |                   |                           |                 |  |  |  |
| Length               | 33.48 M / 109'84" | Beam                      | 7.12 M / 23'35" |  |  |  |
| Machinery            |                   |                           |                 |  |  |  |
| Engine Maker         | MTU               | Drive                     | Shaft           |  |  |  |
| Number of Engines    | 2                 | Propulsion Mode           | Diesel          |  |  |  |
| Engine(s) type       | Inboard           | Engine(s) power           | 2,750.00 hp     |  |  |  |
| Engine(s) model      | MTU 2750 hp       | Main Generator Maker      | Kohler          |  |  |  |
| Main Generator Power | 30.00 KW          | Auxiliary Generator Maker | Kohler          |  |  |  |