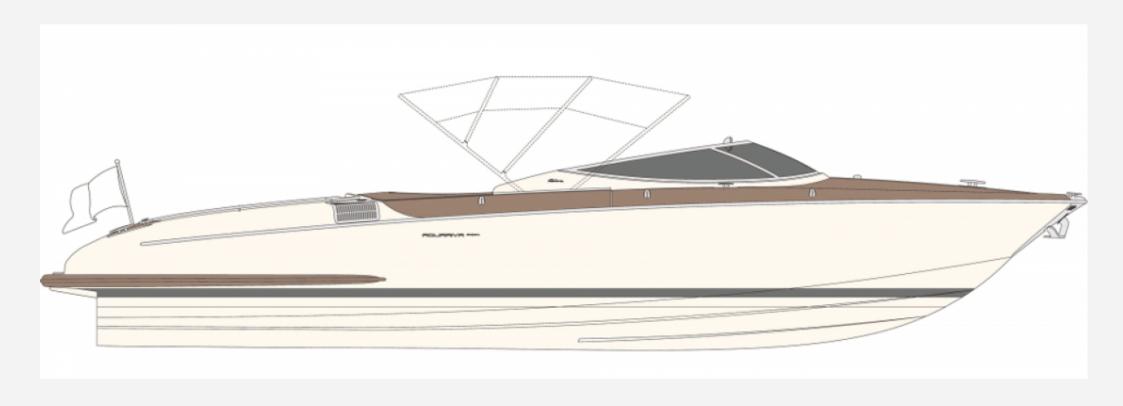

## CARACTÉRISTIQUES PRINCIPALES

| Length       | 10.07 M / 33'3" |
|--------------|-----------------|
| Beam         | 2.80 M / 9'18"  |
| Draft        | 0.96 M / 3'14"  |
| Displacement | 5.25 tonnes     |

Length10.07 M / 33'3"ACCOMODATIONS2.80 M / 9'18"Sleeps2 guestsCouchette1 double