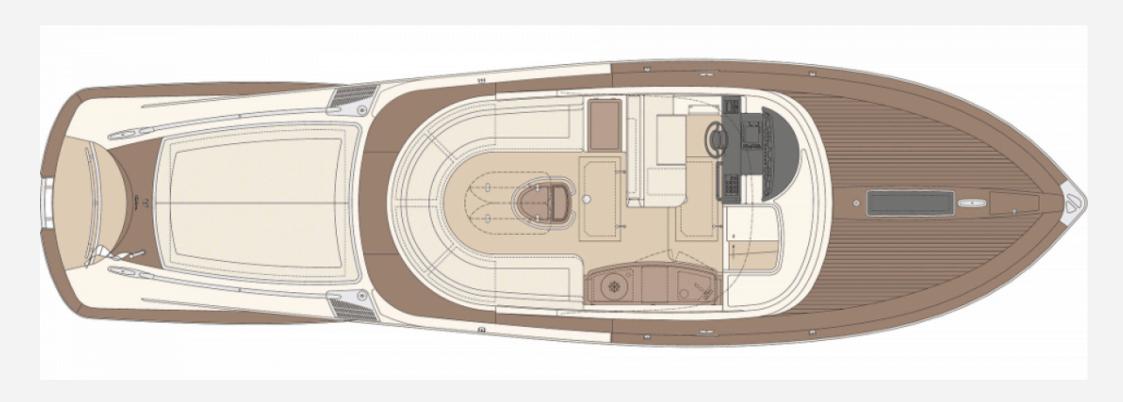

Length10.07 M / 33'3"ACCOMODATIONS2.80 M / 9'18"Sleeps2 guestsCouchette1 double

#### **MACHINERY**

Engine MakerDriveShaftNumber of Engines2Propulsion ModeDieselEngine(s) typeInboardEngine(s) power370.00 hpEngine(s) modelYanmar 8LVGearboxes/TransmissionZF