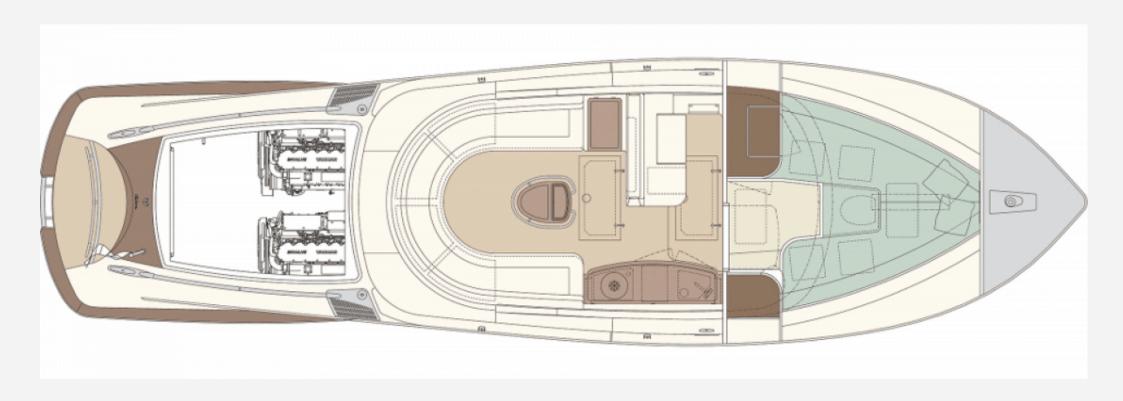

Length10.07 M / 33'3"ACCOMODATIONS2.80 M / 9'18"Sleeps2 guestsCouchette1 double

#### **MACHINERY**

Engine MakerDriveShaftNumber of Engines2Propulsion ModeDieselEngine(s) typeInboardEngine(s) power370.00 hpEngine(s) modelYanmar 8LVGearboxes/TransmissionZF