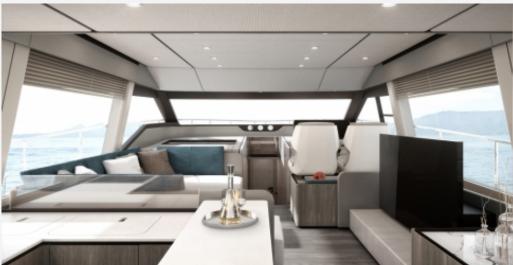

## DESCRIPTION

erretti Yachts 580, the yacht that turns time spent on board into something unique and spectacular. Over 18 metres in length and five in the beam, the evolution of one of the best-loved models in the 50 to 60-foot range delivers even higher standards of comfort, modern luxury and wellbeing, the signature values of the Ferretti Yachts philosophy. The project is already a great success, with seven units sold so far, confirming that this type of boat is seen as a timeless classic. The launch of the first unit is planned for October 2022 and the yacht will make her official debut at the 2023 Düsseldorf Boat Show. Ferretti Yachts 580 is the result of collaboration between the Product Strategy Committee led by Mr. Piero Ferrari and the Ferretti Group Engineering Department. The exterior styling is once again by architect Filippo Salvetti - who has now designed six boats for the brand - while the interiors are the work of Ideaeitalia as part of the firm's ongoing collaboration with Ferretti Yachts. The exteriors of the Ferretti Yachts 580 feature an attractive design with a strong personality and clean, sporty lines that echo the stylistic cues introduced by Salvetti. "The design of the exteriors is the result of a gesture, a blade-shaped detail that defines the character of the superstructure. Extensive glazed surfaces and ceiling heights of at least two metres offer excellent visibility, framing the sky and the sea in one highly spectacular panorama," said architect Filippo Salvetti.