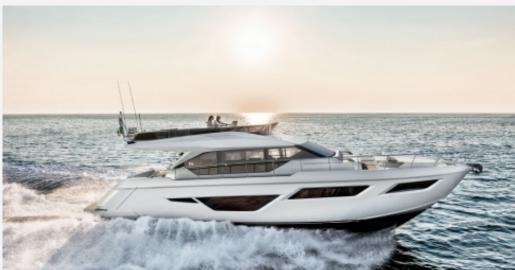

## DESCRIPTION

erretti Yachts 580, the yacht that turns time spent on board into something unique and spectacular. Over 18 metres in length and five in the beam, the evolution of one of the best-loved models in the 50 to 60-foot range delivers even higher standards of comfort, modern luxury and wellbeing, the signature values of the Ferretti Yachts philosophy. The project is already a great success, with seven units sold so far, confirming that this type of boat is seen as a timeless classic. The launch of the first unit is planned for October 2022 and the yacht will make her official debut at the 2023 Düsseldorf Boat Show. Ferretti Yachts 580 is the result of collaboration between the Product Strategy Committee led by Mr. Piero Ferrari and the Ferretti Group Engineering Department. The exterior styling is once again by architect Filippo Salvetti - who has now designed six boats for the brand - while the interiors are the work of Ideaeitalia as part of the firm's ongoing collaboration with Ferretti Yachts. The exteriors of the Ferretti Yachts 580 feature an attractive design with a strong personality and clean, sporty lines that echo the stylistic cues introduced by Salvetti. "The design of the exteriors is the result of a gesture, a blade-shaped detail that defines the character of the superstructure. Extensive glazed surfaces and ceiling heights of at least two metres offer excellent visibility, framing the sky and the sea in one highly spectacular panorama," said architect Filippo Salvetti.