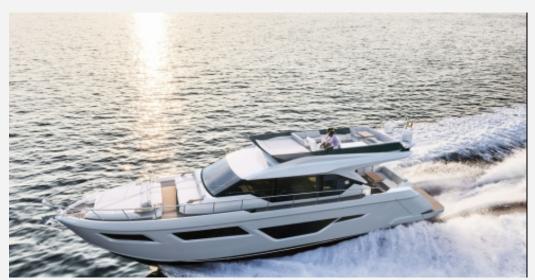

## DESCRIPTION

erretti Yachts 580, the yacht that turns time spent on board into something unique and spectacular. Over 18 metres in length and five in the beam, the evolution of one of the best-loved models in the 50 to 60-foot range delivers even higher standards of comfort, modern luxury and wellbeing, the signature values of the Ferretti Yachts philosophy. The project is already a great success, with seven units sold so far, confirming that this type of boat is seen as a timeless classic. The launch of the first unit is planned for October 2022 and the yacht will make her official debut at the 2023 Düsseldorf Boat Show. Ferretti Yachts 580 is the result of collaboration between the Product Strategy Committee led by Mr. Piero Ferrari and the Ferretti Group Engineering Department. The exterior styling is once again by architect Filippo Salvetti - who has now designed six boats for the brand - while the interiors are the work of Ideaeitalia as part of the firm's ongoing collaboration with Ferretti Yachts. The exteriors of the Ferretti Yachts 580 feature an attractive design with a strong personality and clean, sporty lines that echo the stylistic cues introduced by Salvetti. "The design of the exteriors is the result of a gesture, a blade-shaped detail that defines the character of the superstructure. Extensive glazed surfaces and ceiling heights of at least two metres offer excellent visibility, framing the sky and the sea in one highly spectacular panorama," said architect Filippo Salvetti.