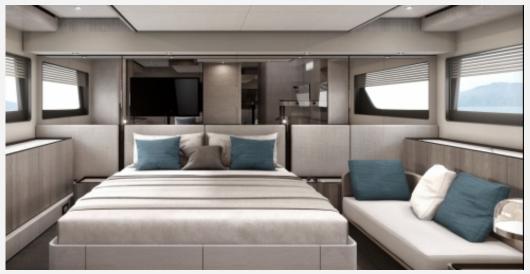

## DESCRIPTION

erretti Yachts 580, the yacht that turns time spent on board into something unique and spectacular. Over 18 metres in length and five in the beam, the evolution of one of the best-loved models in the 50 to 60-foot range delivers even higher standards of comfort, modern luxury and wellbeing, the signature values of the Ferretti Yachts philosophy. The project is already a great success, with seven units sold so far, confirming that this type of boat is seen as a timeless classic. The launch of the first unit is planned for October 2022 and the yacht will make her official debut at the 2023 Düsseldorf Boat Show. Ferretti Yachts 580 is the result of collaboration between the Product Strategy Committee led by Mr. Piero Ferrari and the Ferretti Group Engineering Department. The exterior styling is once again by architect Filippo Salvetti - who has now designed six boats for the brand - while the interiors are the work of Ideaeitalia as part of the firm's ongoing collaboration with Ferretti Yachts. The exteriors of the Ferretti Yachts 580 feature an attractive design with a strong personality and clean, sporty lines that echo the stylistic cues introduced by Salvetti. "The design of the exteriors is the result of a gesture, a blade-shaped detail that defines the character of the superstructure. Extensive glazed surfaces and ceiling heights of at least two metres offer excellent visibility, framing the sky and the sea in one highly spectacular panorama," said architect Filippo Salvetti.