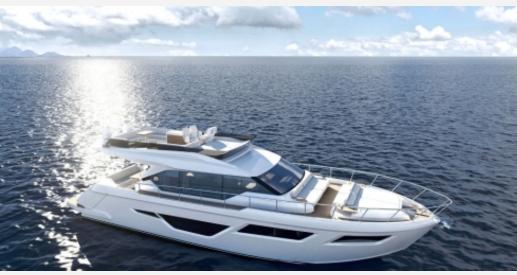

## DESCRIPTION

erretti Yachts 580, the yacht that turns time spent on board into something unique and spectacular. Over 18 metres in length and five in the beam, the evolution of one of the best-loved models in the 50 to 60-foot range delivers even higher standards of comfort, modern luxury and wellbeing, the signature values of the Ferretti Yachts philosophy. The project is already a great success, with seven units sold so far, confirming that this type of boat is seen as a timeless classic. The launch of the first unit is planned for October 2022 and the yacht will make her official debut at the 2023 Düsseldorf Boat Show. Ferretti Yachts 580 is the result of collaboration between the Product Strategy Committee led by Mr. Piero Ferrari and the Ferretti Group Engineering Department. The exterior styling is once again by architect Filippo Salvetti - who has now designed six boats for the brand - while the interiors are the work of Ideaeitalia as part of the firm's ongoing collaboration with Ferretti Yachts. The exteriors of the Ferretti Yachts 580 feature an attractive design with a strong personality and clean, sporty lines that echo the stylistic cues introduced by Salvetti. "The design of the exteriors is the result of a gesture, a blade-shaped detail that defines the character of the superstructure. Extensive glazed surfaces and ceiling heights of at least two metres offer excellent visibility, framing the sky and the sea in one highly spectacular panorama," said architect Filippo Salvetti.