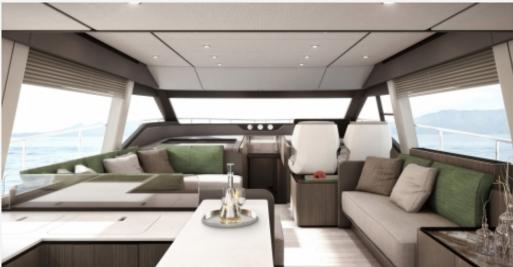

## DESCRIPTION

erretti Yachts 580, the yacht that turns time spent on board into something unique and spectacular. Over 18 metres in length and five in the beam, the evolution of one of the best-loved models in the 50 to 60-foot range delivers even higher standards of comfort, modern luxury and wellbeing, the signature values of the Ferretti Yachts philosophy. The project is already a great success, with seven units sold so far, confirming that this type of boat is seen as a timeless classic. The launch of the first unit is planned for October 2022 and the yacht will make her official debut at the 2023 Düsseldorf Boat Show. Ferretti Yachts 580 is the result of collaboration between the Product Strategy Committee led by Mr. Piero Ferrari and the Ferretti Group Engineering Department. The exterior styling is once again by architect Filippo Salvetti - who has now designed six boats for the brand - while the interiors are the work of Ideaeitalia as part of the firm's ongoing collaboration with Ferretti Yachts. The exteriors of the Ferretti Yachts 580 feature an attractive design with a strong personality and clean, sporty lines that echo the stylistic cues introduced by Salvetti. "The design of the exteriors is the result of a gesture, a blade-shaped detail that defines the character of the superstructure. Extensive glazed surfaces and ceiling heights of at least two metres offer excellent visibility, framing the sky and the sea in one highly spectacular panorama," said architect Filippo Salvetti.