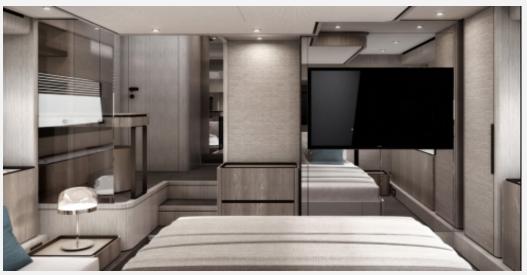

## DESCRIPTION

erretti Yachts 580, the yacht that turns time spent on board into something unique and spectacular. Over 18 metres in length and five in the beam, the evolution of one of the best-loved models in the 50 to 60-foot range delivers even higher standards of comfort, modern luxury and wellbeing, the signature values of the Ferretti Yachts philosophy. The project is already a great success, with seven units sold so far, confirming that this type of boat is seen as a timeless classic. The launch of the first unit is planned for October 2022 and the yacht will make her official debut at the 2023 Düsseldorf Boat Show. Ferretti Yachts 580 is the result of collaboration between the Product Strategy Committee led by Mr. Piero Ferrari and the Ferretti Group Engineering Department. The exterior styling is once again by architect Filippo Salvetti - who has now designed six boats for the brand - while the interiors are the work of Ideaeitalia as part of the firm's ongoing collaboration with Ferretti Yachts. The exteriors of the Ferretti Yachts 580 feature an attractive design with a strong personality and clean, sporty lines that echo the stylistic cues introduced by Salvetti. "The design of the exteriors is the result of a gesture, a blade-shaped detail that defines the character of the superstructure. Extensive glazed surfaces and ceiling heights of at least two metres offer excellent visibility, framing the sky and the sea in one highly spectacular panorama," said architect Filippo Salvetti.