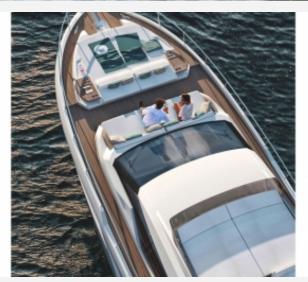

## DESCRIPTION

erretti Yachts 580, the yacht that turns time spent on board into something unique and spectacular. Over 18 metres in length and five in the beam, the evolution of one of the best-loved models in the 50 to 60-foot range delivers even higher standards of comfort, modern luxury and wellbeing, the signature values of the Ferretti Yachts philosophy. The project is already a great success, with seven units sold so far, confirming that this type of boat is seen as a timeless classic. The launch of the first unit is planned for October 2022 and the yacht will make her official debut at the 2023 Düsseldorf Boat Show. Ferretti Yachts 580 is the result of collaboration between the Product Strategy Committee led by Mr. Piero Ferrari and the Ferretti Group Engineering Department. The exterior styling is once again by architect Filippo Salvetti - who has now designed six boats for the brand - while the interiors are the work of Ideaeitalia as part of the firm's ongoing collaboration with Ferretti Yachts. The exteriors of the Ferretti Yachts 580 feature an attractive design with a strong personality and clean, sporty lines that echo the stylistic cues introduced by Salvetti. "The design of the exteriors is the result of a gesture, a blade-shaped detail that defines the character of the superstructure. Extensive glazed surfaces and ceiling heights of at least two metres offer excellent visibility, framing the sky and the sea in one highly spectacular panorama," said architect Filippo Salvetti.