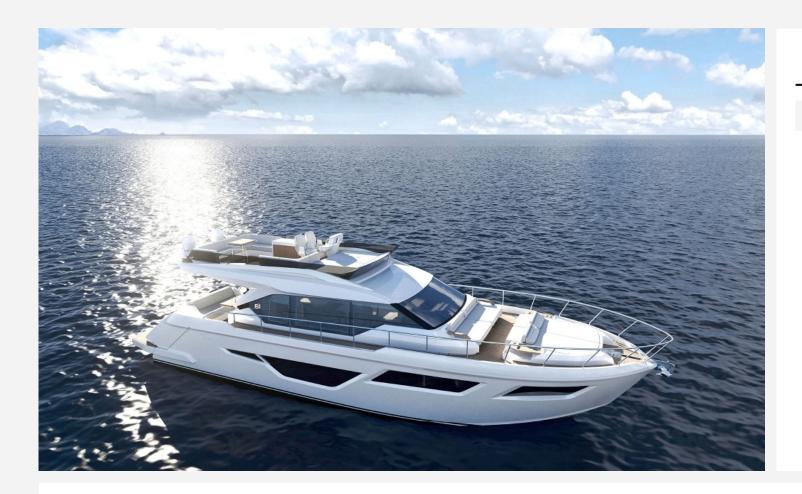

## DESCRIPTION

erretti Yachts 580, the yacht that turns time spent on board into something unique and spectacular. Over 18 metres in length and five in the beam, the evolution of one of the best-loved models in the 50 to 60-foot range delivers even higher standards of comfort, modern luxury and wellbeing, the signature values of the Ferretti Yachts philosophy. The project is already a great success, with seven units sold so far, confirming that this type of boat is seen as a timeless classic. The launch of the first unit is planned for October 2022 and the yacht will make her official debut at the 2023 Düsseldorf Boat Show. Ferretti Yachts 580 is the result of collaboration between the Product Strategy Committee led by Mr. Piero Ferrari and the Ferretti Group Engineering Department. The exterior styling is once again by architect Filippo Salvetti - who has now designed six boats for the brand - while the interiors are the work of Ideaeitalia as part of the firm's ongoing collaboration with Ferretti Yachts. The exteriors of the Ferretti Yachts 580 feature an attractive design with a strong personality and clean, sporty lines that echo the stylistic cues introduced by Salvetti. "The design of the exteriors is the result of a gesture, a blade-shaped detail that defines the character of the superstructure. Extensive glazed surfaces and ceiling heights of at least two metres offer excellent visibility, framing the sky and the sea in one highly spectacular panorama," said architect Filippo Salvetti.