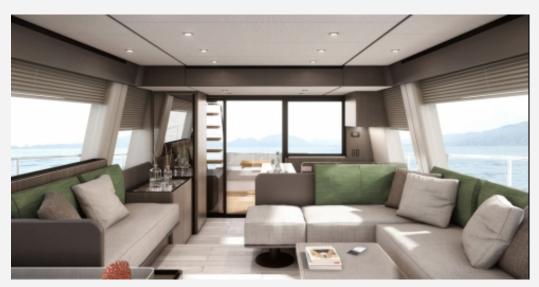

## DESCRIPTION

erretti Yachts 580, the yacht that turns time spent on board into something unique and spectacular. Over 18 metres in length and five in the beam, the evolution of one of the best-loved models in the 50 to 60-foot range delivers even higher standards of comfort, modern luxury and wellbeing, the signature values of the Ferretti Yachts philosophy. The project is already a great success, with seven units sold so far, confirming that this type of boat is seen as a timeless classic. The launch of the first unit is planned for October 2022 and the yacht will make her official debut at the 2023 Düsseldorf Boat Show. Ferretti Yachts 580 is the result of collaboration between the Product Strategy Committee led by Mr. Piero Ferrari and the Ferretti Group Engineering Department. The exterior styling is once again by architect Filippo Salvetti - who has now designed six boats for the brand - while the interiors are the work of Ideaeitalia as part of the firm's ongoing collaboration with Ferretti Yachts. The exteriors of the Ferretti Yachts 580 feature an attractive design with a strong personality and clean, sporty lines that echo the stylistic cues introduced by Salvetti. "The design of the exteriors is the result of a gesture, a blade-shaped detail that defines the character of the superstructure. Extensive glazed surfaces and ceiling heights of at least two metres offer excellent visibility, framing the sky and the sea in one highly spectacular panorama," said architect Filippo Salvetti.