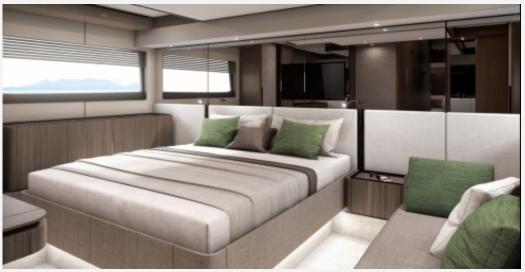

## DESCRIPTION

erretti Yachts 580, the yacht that turns time spent on board into something unique and spectacular. Over 18 metres in length and five in the beam, the evolution of one of the best-loved models in the 50 to 60-foot range delivers even higher standards of comfort, modern luxury and wellbeing, the signature values of the Ferretti Yachts philosophy. The project is already a great success, with seven units sold so far, confirming that this type of boat is seen as a timeless classic. The launch of the first unit is planned for October 2022 and the yacht will make her official debut at the 2023 Düsseldorf Boat Show. Ferretti Yachts 580 is the result of collaboration between the Product Strategy Committee led by Mr. Piero Ferrari and the Ferretti Group Engineering Department. The exterior styling is once again by architect Filippo Salvetti - who has now designed six boats for the brand - while the interiors are the work of Ideaeitalia as part of the firm's ongoing collaboration with Ferretti Yachts. The exteriors of the Ferretti Yachts 580 feature an attractive design with a strong personality and clean, sporty lines that echo the stylistic cues introduced by Salvetti. "The design of the exteriors is the result of a gesture, a blade-shaped detail that defines the character of the superstructure. Extensive glazed surfaces and ceiling heights of at least two metres offer excellent visibility, framing the sky and the sea in one highly spectacular panorama," said architect Filippo Salvetti.