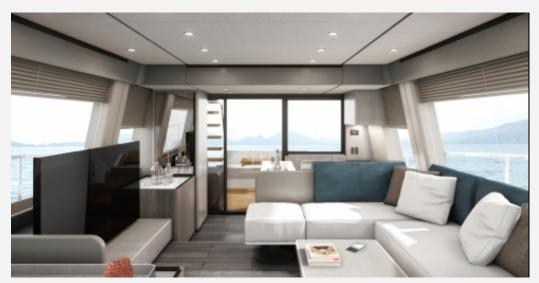

## DESCRIPTION

erretti Yachts 580, the yacht that turns time spent on board into something unique and spectacular. Over 18 metres in length and five in the beam, the evolution of one of the best-loved models in the 50 to 60-foot range delivers even higher standards of comfort, modern luxury and wellbeing, the signature values of the Ferretti Yachts philosophy. The project is already a great success, with seven units sold so far, confirming that this type of boat is seen as a timeless classic. The launch of the first unit is planned for October 2022 and the yacht will make her official debut at the 2023 Düsseldorf Boat Show. Ferretti Yachts 580 is the result of collaboration between the Product Strategy Committee led by Mr. Piero Ferrari and the Ferretti Group Engineering Department. The exterior styling is once again by architect Filippo Salvetti - who has now designed six boats for the brand - while the interiors are the work of Ideaeitalia as part of the firm's ongoing collaboration with Ferretti Yachts. The exteriors of the Ferretti Yachts 580 feature an attractive design with a strong personality and clean, sporty lines that echo the stylistic cues introduced by Salvetti. "The design of the exteriors is the result of a gesture, a blade-shaped detail that defines the character of the superstructure. Extensive glazed surfaces and ceiling heights of at least two metres offer excellent visibility, framing the sky and the sea in one highly spectacular panorama," said architect Filippo Salvetti.