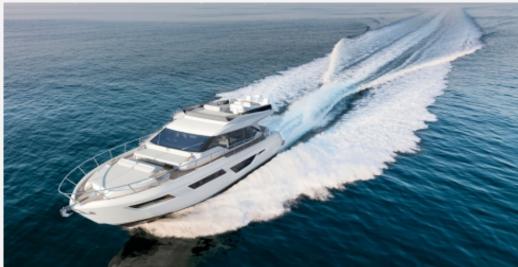

## DESCRIPTION

erretti Yachts 580, the yacht that turns time spent on board into something unique and spectacular. Over 18 metres in length and five in the beam, the evolution of one of the best-loved models in the 50 to 60-foot range delivers even higher standards of comfort, modern luxury and wellbeing, the signature values of the Ferretti Yachts philosophy. The project is already a great success, with seven units sold so far, confirming that this type of boat is seen as a timeless classic. The launch of the first unit is planned for October 2022 and the yacht will make her official debut at the 2023 Düsseldorf Boat Show. Ferretti Yachts 580 is the result of collaboration between the Product Strategy Committee led by Mr. Piero Ferrari and the Ferretti Group Engineering Department. The exterior styling is once again by architect Filippo Salvetti - who has now designed six boats for the brand - while the interiors are the work of Ideaeitalia as part of the firm's ongoing collaboration with Ferretti Yachts. The exteriors of the Ferretti Yachts 580 feature an attractive design with a strong personality and clean, sporty lines that echo the stylistic cues introduced by Salvetti. "The design of the exteriors is the result of a gesture, a blade-shaped detail that defines the character of the superstructure. Extensive glazed surfaces and ceiling heights of at least two metres offer excellent visibility, framing the sky and the sea in one highly spectacular panorama," said architect Filippo Salvetti.