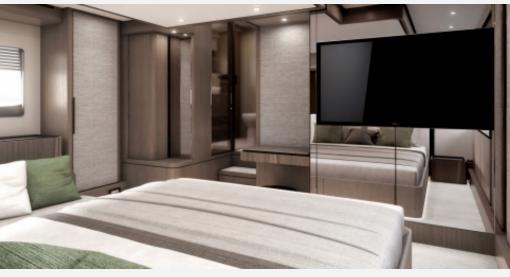

## DESCRIPTION

erretti Yachts 580, the yacht that turns time spent on board into something unique and spectacular. Over 18 metres in length and five in the beam, the evolution of one of the best-loved models in the 50 to 60-foot range delivers even higher standards of comfort, modern luxury and wellbeing, the signature values of the Ferretti Yachts philosophy. The project is already a great success, with seven units sold so far, confirming that this type of boat is seen as a timeless classic. The launch of the first unit is planned for October 2022 and the yacht will make her official debut at the 2023 Düsseldorf Boat Show. Ferretti Yachts 580 is the result of collaboration between the Product Strategy Committee led by Mr. Piero Ferrari and the Ferretti Group Engineering Department. The exterior styling is once again by architect Filippo Salvetti - who has now designed six boats for the brand - while the interiors are the work of Ideaeitalia as part of the firm's ongoing collaboration with Ferretti Yachts. The exteriors of the Ferretti Yachts 580 feature an attractive design with a strong personality and clean, sporty lines that echo the stylistic cues introduced by Salvetti. "The design of the exteriors is the result of a gesture, a blade-shaped detail that defines the character of the superstructure. Extensive glazed surfaces and ceiling heights of at least two metres offer excellent visibility, framing the sky and the sea in one highly spectacular panorama," said architect Filippo Salvetti.