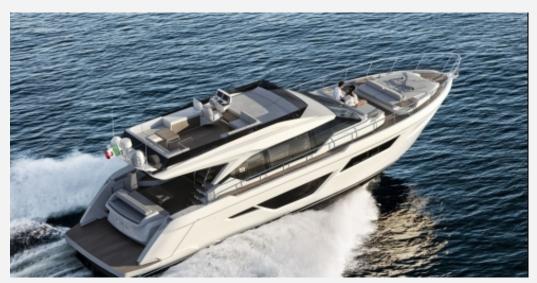

## DESCRIPTION

erretti Yachts 580, the yacht that turns time spent on board into something unique and spectacular. Over 18 metres in length and five in the beam, the evolution of one of the best-loved models in the 50 to 60-foot range delivers even higher standards of comfort, modern luxury and wellbeing, the signature values of the Ferretti Yachts philosophy. The project is already a great success, with seven units sold so far, confirming that this type of boat is seen as a timeless classic. The launch of the first unit is planned for October 2022 and the yacht will make her official debut at the 2023 Düsseldorf Boat Show. Ferretti Yachts 580 is the result of collaboration between the Product Strategy Committee led by Mr. Piero Ferrari and the Ferretti Group Engineering Department. The exterior styling is once again by architect Filippo Salvetti - who has now designed six boats for the brand - while the interiors are the work of Ideaeitalia as part of the firm's ongoing collaboration with Ferretti Yachts. The exteriors of the Ferretti Yachts 580 feature an attractive design with a strong personality and clean, sporty lines that echo the stylistic cues introduced by Salvetti. "The design of the exteriors is the result of a gesture, a blade-shaped detail that defines the character of the superstructure. Extensive glazed surfaces and ceiling heights of at least two metres offer excellent visibility, framing the sky and the sea in one highly spectacular panorama," said architect Filippo Salvetti.