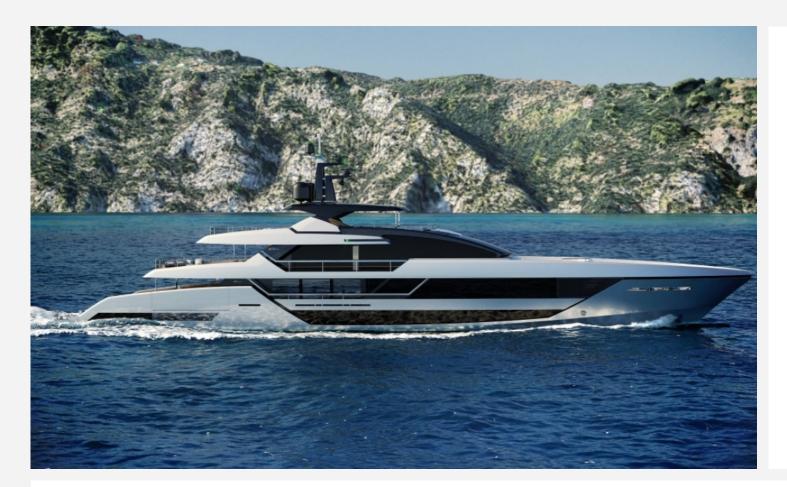

## **DESCRIPTION**

This newly released RIVA Superyacht division 54 meters is meant to become The new flagship and will break again all standards gathering the top of the edge nautical integration in all matters. RIVA will push again boudaries using its know-how and expertise, by concentrating the top of the nautical industry in terms of features specifications, specification and high-end quality integration in a 54 meters Aluminum semi displacement Vessel below 500GT with beach club, swimming pool, and much more to serve the ultimate satisfaction of the most demanding clientele... Please do not hesitate to contact us to get more information on this project, in construction.