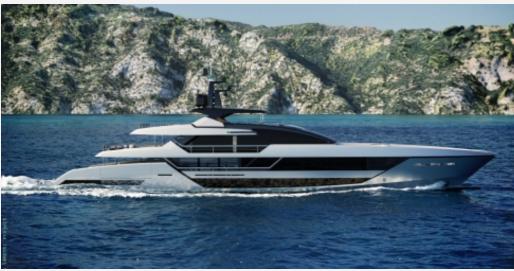

## **DESCRIPTION**

This newly released RIVA Superyacht division 54 meters is meant to become The new flagship and will break again all standards gathering the top of the edge nautical integration in all matters. RIVA will push again boudaries using its know-how and expertise, by concentrating the top of the nautical industry in terms of features specifications, specification and high-end quality integration in a 54 meters Aluminum semi displacement Vessel below 500GT with beach club, swimming pool, and much more to serve the ultimate satisfaction of the most demanding clientele... Please do not hesitate to contact us to get more information on this project, in construction.