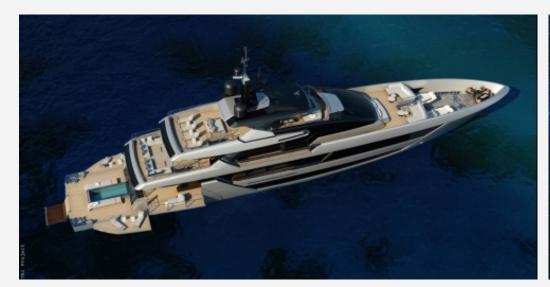

## **DESCRIPTION**

This newly released RIVA Superyacht division 54 meters is meant to become The new flagship and will break again all standards gathering the top of the edge nautical integration in all matters. RIVA will push again boudaries using its know-how and expertise, by concentrating the top of the nautical industry in terms of features specifications, specification and high-end quality integration in a 54 meters Aluminum semi displacement Vessel below 500GT with beach club, swimming pool, and much more to serve the ultimate satisfaction of the most demanding clientele... Please do not hesitate to contact us to get more information on this project, in construction.