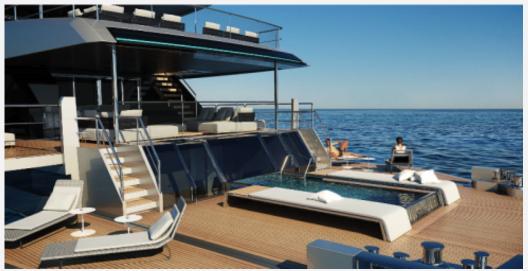

## **DESCRIPTION**

This newly released RIVA Superyacht division 54 meters is meant to become The new flagship and will break again all standards gathering the top of the edge nautical integration in all matters. RIVA will push again boudaries using its know-how and expertise, by concentrating the top of the nautical industry in terms of features specifications, specification and high-end quality integration in a 54 meters Aluminum semi displacement Vessel below 500GT with beach club, swimming pool, and much more to serve the ultimate satisfaction of the most demanding clientele... Please do not hesitate to contact us to get more information on this project, in construction.