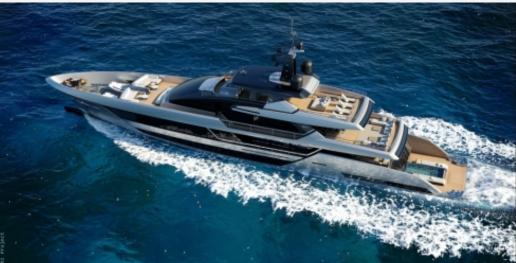

## **DESCRIPTION**

This newly released RIVA Superyacht division 54 meters is meant to become The new flagship and will break again all standards gathering the top of the edge nautical integration in all matters. RIVA will push again boudaries using its know-how and expertise, by concentrating the top of the nautical industry in terms of features specifications, specification and high-end quality integration in a 54 meters Aluminum semi displacement Vessel below 500GT with beach club, swimming pool, and much more to serve the ultimate satisfaction of the most demanding clientele... Please do not hesitate to contact us to get more information on this project, in construction.