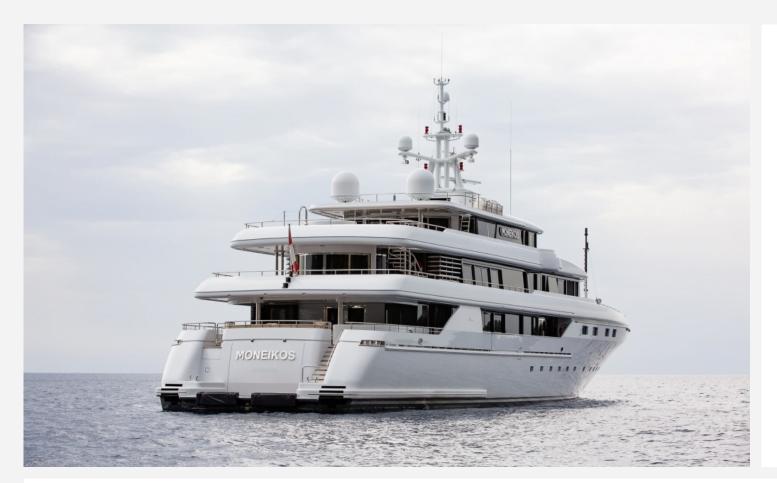

#### DESCRIPTION

This exceptional displacement superyacht Built in steel and aluminum by the reknowned shipyard Codecasa in Italy, is a kind of unique jewel and rare opportunity on the market now; a more than transatlantic range of 6000 NM will bring her owners anywhere in the world. With the recent 8 Mio Euros price reduction, this five deck with Master on the upper deck 1200GT has many points of attractivity. She is first of all in a superb aesthetical and technical status, maintained and used since new always private by her single and sole owner with lots of attention and without counting. She is VAT paid, built to the highest standard, got slightly used with less than 4000 hours on engines since her launch, plus she got some extensive refits in 2018 and 2020. She accommodates 16 Guests in 7 large cabins, plus a master cabin on the upper deck with her private terrrasse. Her smoot and rich interior is intemporal, she is equipped with a Gym and an elevator to serve all decks, her garage at the aft is also meant to received two large tenders of 7meters and more, a must seen...