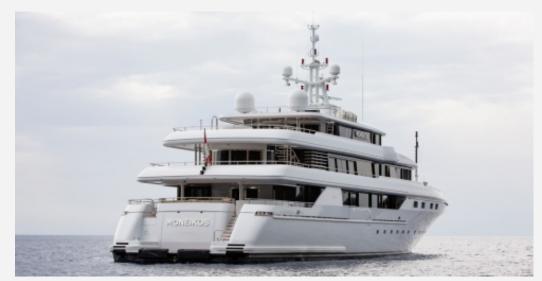

#### DESCRIPTION

This exceptional displacement superyacht Built in steel and aluminum by the reknowned shipyard Codecasa in Italy, is a kind of unique jewel and rare opportunity on the market now; a more than transatlantic range of 6000 NM will bring her owners anywhere in the world. With the recent 8 Mio Euros price reduction, this five deck with Master on the upper deck 1200GT has many points of attractivity. She is first of all in a superb aesthetical and technical status, maintained and used since new always private by her single and sole owner with lots of attention and without counting. She is VAT paid, built to the highest standard, got slightly used with less than 4000 hours on engines since her launch, plus she got some extensive refits in 2018 and 2020. She accommodates 16 Guests in 7 large cabins, plus a master cabin on the upper deck with her private terrrasse. Her smoot and rich interior is intemporal, she is equipped with a Gym and an elevator to serve all decks, her garage at the aft is also meant to received two large tenders of 7meters and more, a must seen...