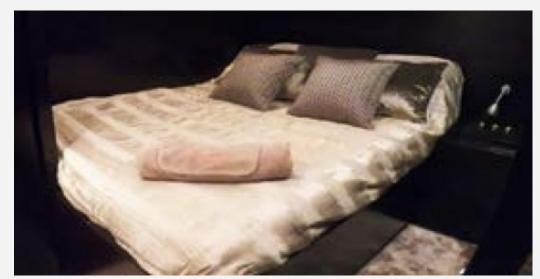

## DESCRIPTION

Exclusive motoryacht "CRISTAL 1" with a modern design and comfortable interior is ready to give an amazing experience during the cruise. Stepping aboard this 24 meter' luxurious yacht, you will appreciate the spacious aft deck with a large sun-pad. The deck saloon offers a luminous formal dining area with comfortable seating. The main saloon is set in dark tones enhancing the relaxed atmosphere that can easily imitate a movie theatre with a large TV screen and an adjustable sofa. The Leopard "CRISTAL 1" provides plenty of possibilities for those who love enjoying the sun and the water of the Mediterranean Sea. A wide swim platform and a generous sunpad at the foredeck are the perfect places to relax and to delight the charm of the area. Luxurious "CRISTAL 1" can accommodate up to 8 guests in 3 spacious cabins with en-suite facilities. The master and the VIP cabins are equipped with double beds, and the guest's cabin offers 3 single beds and a pullman bed.

|                                                                                                     |       | Accomodations     |   |  |
|-----------------------------------------------------------------------------------------------------|-------|-------------------|---|--|
| Bathroom                                                                                            | 3     | Crew              | 2 |  |
| Crew Berths                                                                                         | 2     |                   |   |  |
|                                                                                                     |       | LAYOUT / INTERIOR |   |  |
|                                                                                                     |       |                   |   |  |
| <ul><li>Master cabin</li><li>VIP cabin</li><li>3 x twin cabins + 1 pu</li><li>3 bathrooms</li></ul> | llamn |                   |   |  |