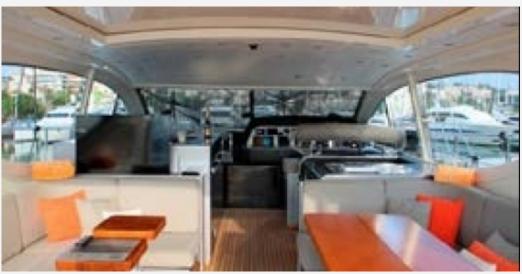

## DESCRIPTION

Exclusive motoryacht "CRISTAL 1" with a modern design and comfortable interior is ready to give an amazing experience during the cruise. Stepping aboard this 24 meter' luxurious yacht, you will appreciate the spacious aft deck with a large sun-pad. The deck saloon offers a luminous formal dining area with comfortable seating. The main saloon is set in dark tones enhancing the relaxed atmosphere that can easily imitate a movie theatre with a large TV screen and an adjustable sofa. The Leopard "CRISTAL 1" provides plenty of possibilities for those who love enjoying the sun and the water of the Mediterranean Sea. A wide swim platform and a generous sunpad at the foredeck are the perfect places to relax and to delight the charm of the area. Luxurious "CRISTAL 1" can accommodate up to 8 guests in 3 spacious cabins with en-suite facilities. The master and the VIP cabins are equipped with double beds, and the guest's cabin offers 3 single beds and a pullman bed.