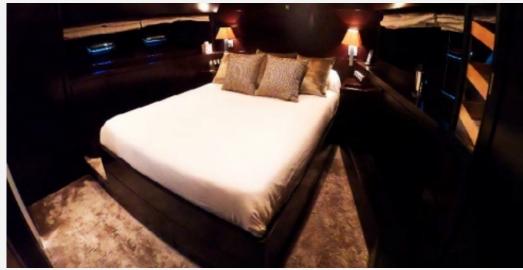

## DESCRIPTION

Exclusive motoryacht "CRISTAL 1" with a modern design and comfortable interior is ready to give an amazing experience during the cruise. Stepping aboard this 24 meter' luxurious yacht, you will appreciate the spacious aft deck with a large sun-pad. The deck saloon offers a luminous formal dining area with comfortable seating. The main saloon is set in dark tones enhancing the relaxed atmosphere that can easily imitate a movie theatre with a large TV screen and an adjustable sofa. The Leopard "CRISTAL 1" provides plenty of possibilities for those who love enjoying the sun and the water of the Mediterranean Sea. A wide swim platform and a generous sunpad at the foredeck are the perfect places to relax and to delight the charm of the area. Luxurious "CRISTAL 1" can accommodate up to 8 guests in 3 spacious cabins with en-suite facilities. The master and the VIP cabins are equipped with double beds, and the guest's cabin offers 3 single beds and a pullman bed.