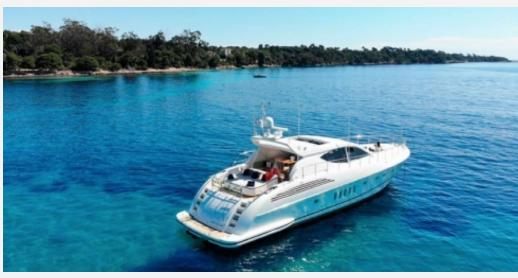

## DESCRIPTION

Exclusive motoryacht "CRISTAL 1" with a modern design and comfortable interior is ready to give an amazing experience during the cruise. Stepping aboard this 24 meter' luxurious yacht, you will appreciate the spacious aft deck with a large sun-pad. The deck saloon offers a luminous formal dining area with comfortable seating. The main saloon is set in dark tones enhancing the relaxed atmosphere that can easily imitate a movie theatre with a large TV screen and an adjustable sofa. The Leopard "CRISTAL 1" provides plenty of possibilities for those who love enjoying the sun and the water of the Mediterranean Sea. A wide swim platform and a generous sunpad at the foredeck are the perfect places to relax and to delight the charm of the area. Luxurious "CRISTAL 1" can accommodate up to 8 guests in 3 spacious cabins with en-suite facilities. The master and the VIP cabins are equipped with double beds, and the guest's cabin offers 3 single beds and a pullman bed.