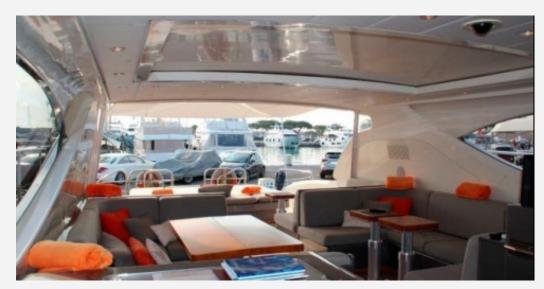

## DESCRIPTION

Exclusive motoryacht "CRISTAL 1" with a modern design and comfortable interior is ready to give an amazing experience during the cruise. Stepping aboard this 24 meter' luxurious yacht, you will appreciate the spacious aft deck with a large sun-pad. The deck saloon offers a luminous formal dining area with comfortable seating. The main saloon is set in dark tones enhancing the relaxed atmosphere that can easily imitate a movie theatre with a large TV screen and an adjustable sofa. The Leopard "CRISTAL 1" provides plenty of possibilities for those who love enjoying the sun and the water of the Mediterranean Sea. A wide swim platform and a generous sunpad at the foredeck are the perfect places to relax and to delight the charm of the area. Luxurious "CRISTAL 1" can accommodate up to 8 guests in 3 spacious cabins with en-suite facilities. The master and the VIP cabins are equipped with double beds, and the guest's cabin offers 3 single beds and a pullman bed.