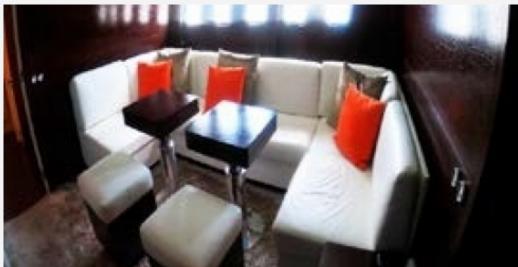

## DESCRIPTION

Exclusive motoryacht "CRISTAL 1" with a modern design and comfortable interior is ready to give an amazing experience during the cruise. Stepping aboard this 24 meter' luxurious yacht, you will appreciate the spacious aft deck with a large sun-pad. The deck saloon offers a luminous formal dining area with comfortable seating. The main saloon is set in dark tones enhancing the relaxed atmosphere that can easily imitate a movie theatre with a large TV screen and an adjustable sofa. The Leopard "CRISTAL 1" provides plenty of possibilities for those who love enjoying the sun and the water of the Mediterranean Sea. A wide swim platform and a generous sunpad at the foredeck are the perfect places to relax and to delight the charm of the area. Luxurious "CRISTAL 1" can accommodate up to 8 guests in 3 spacious cabins with en-suite facilities. The master and the VIP cabins are equipped with double beds, and the guest's cabin offers 3 single beds and a pullman bed.