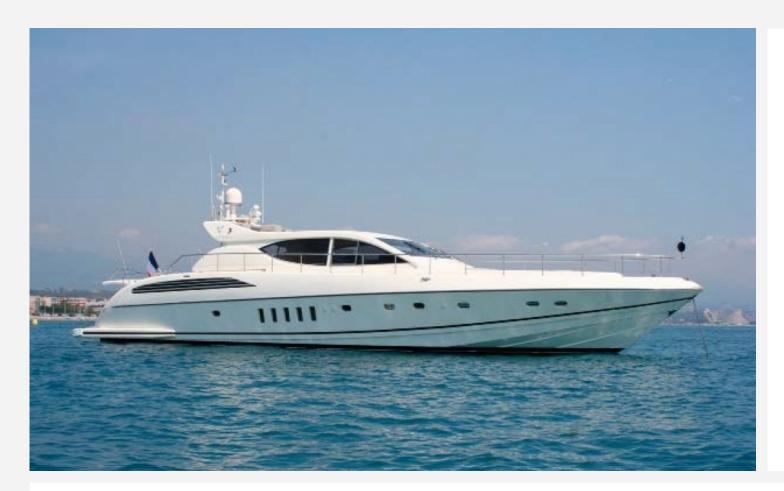

## DESCRIPTION

Exclusive motoryacht "CRISTAL 1" with a modern design and comfortable interior is ready to give an amazing experience during the cruise. Stepping aboard this 24 meter' luxurious yacht, you will appreciate the spacious aft deck with a large sun-pad. The deck saloon offers a luminous formal dining area with comfortable seating. The main saloon is set in dark tones enhancing the relaxed atmosphere that can easily imitate a movie theatre with a large TV screen and an adjustable sofa. The Leopard "CRISTAL 1" provides plenty of possibilities for those who love enjoying the sun and the water of the Mediterranean Sea. A wide swim platform and a generous sunpad at the foredeck are the perfect places to relax and to delight the charm of the area. Luxurious "CRISTAL 1" can accommodate up to 8 guests in 3 spacious cabins with en-suite facilities. The master and the VIP cabins are equipped with double beds, and the guest's cabin offers 3 single beds and a pullman bed.