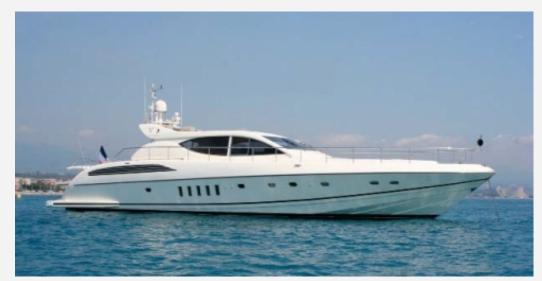

## DESCRIPTION

Exclusive motoryacht "CRISTAL 1" with a modern design and comfortable interior is ready to give an amazing experience during the cruise. Stepping aboard this 24 meter' luxurious yacht, you will appreciate the spacious aft deck with a large sun-pad. The deck saloon offers a luminous formal dining area with comfortable seating. The main saloon is set in dark tones enhancing the relaxed atmosphere that can easily imitate a movie theatre with a large TV screen and an adjustable sofa. The Leopard "CRISTAL 1" provides plenty of possibilities for those who love enjoying the sun and the water of the Mediterranean Sea. A wide swim platform and a generous sunpad at the foredeck are the perfect places to relax and to delight the charm of the area. Luxurious "CRISTAL 1" can accommodate up to 8 guests in 3 spacious cabins with en-suite facilities. The master and the VIP cabins are equipped with double beds, and the guest's cabin offers 3 single beds and a pullman bed.