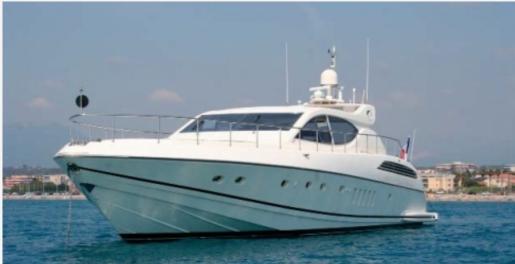

## DESCRIPTION

Exclusive motoryacht "CRISTAL 1" with a modern design and comfortable interior is ready to give an amazing experience during the cruise. Stepping aboard this 24 meter' luxurious yacht, you will appreciate the spacious aft deck with a large sun-pad. The deck saloon offers a luminous formal dining area with comfortable seating. The main saloon is set in dark tones enhancing the relaxed atmosphere that can easily imitate a movie theatre with a large TV screen and an adjustable sofa. The Leopard "CRISTAL 1" provides plenty of possibilities for those who love enjoying the sun and the water of the Mediterranean Sea. A wide swim platform and a generous sunpad at the foredeck are the perfect places to relax and to delight the charm of the area. Luxurious "CRISTAL 1" can accommodate up to 8 guests in 3 spacious cabins with en-suite facilities. The master and the VIP cabins are equipped with double beds, and the guest's cabin offers 3 single beds and a pullman bed.