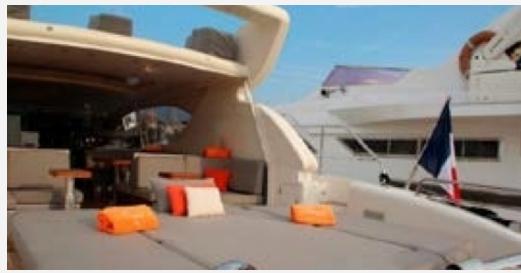

## DESCRIPTION

Exclusive motoryacht "CRISTAL 1" with a modern design and comfortable interior is ready to give an amazing experience during the cruise. Stepping aboard this 24 meter' luxurious yacht, you will appreciate the spacious aft deck with a large sun-pad. The deck saloon offers a luminous formal dining area with comfortable seating. The main saloon is set in dark tones enhancing the relaxed atmosphere that can easily imitate a movie theatre with a large TV screen and an adjustable sofa. The Leopard "CRISTAL 1" provides plenty of possibilities for those who love enjoying the sun and the water of the Mediterranean Sea. A wide swim platform and a generous sunpad at the foredeck are the perfect places to relax and to delight the charm of the area. Luxurious "CRISTAL 1" can accommodate up to 8 guests in 3 spacious cabins with en-suite facilities. The master and the VIP cabins are equipped with double beds, and the guest's cabin offers 3 single beds and a pullman bed.