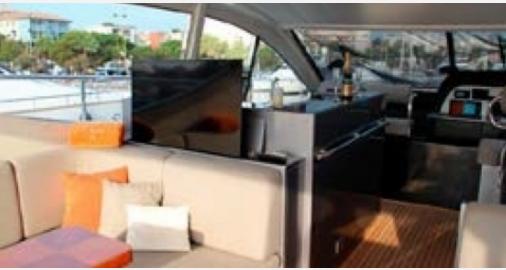

## DESCRIPTION

Exclusive motoryacht "CRISTAL 1" with a modern design and comfortable interior is ready to give an amazing experience during the cruise. Stepping aboard this 24 meter' luxurious yacht, you will appreciate the spacious aft deck with a large sun-pad. The deck saloon offers a luminous formal dining area with comfortable seating. The main saloon is set in dark tones enhancing the relaxed atmosphere that can easily imitate a movie theatre with a large TV screen and an adjustable sofa. The Leopard "CRISTAL 1" provides plenty of possibilities for those who love enjoying the sun and the water of the Mediterranean Sea. A wide swim platform and a generous sunpad at the foredeck are the perfect places to relax and to delight the charm of the area. Luxurious "CRISTAL 1" can accommodate up to 8 guests in 3 spacious cabins with en-suite facilities. The master and the VIP cabins are equipped with double beds, and the guest's cabin offers 3 single beds and a pullman bed.