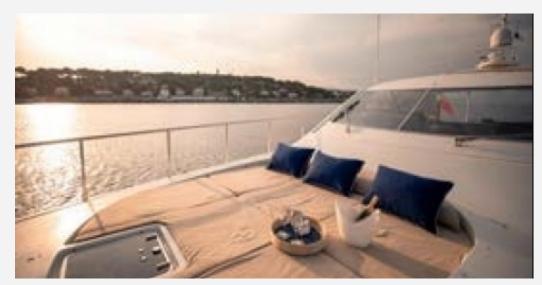

## DESCRIPTION

Exclusive motoryacht "CRISTAL 1" with a modern design and comfortable interior is ready to give an amazing experience during the cruise. Stepping aboard this 24 meter' luxurious yacht, you will appreciate the spacious aft deck with a large sun-pad. The deck saloon offers a luminous formal dining area with comfortable seating. The main saloon is set in dark tones enhancing the relaxed atmosphere that can easily imitate a movie theatre with a large TV screen and an adjustable sofa. The Leopard "CRISTAL 1" provides plenty of possibilities for those who love enjoying the sun and the water of the Mediterranean Sea. A wide swim platform and a generous sunpad at the foredeck are the perfect places to relax and to delight the charm of the area. Luxurious "CRISTAL 1" can accommodate up to 8 guests in 3 spacious cabins with en-suite facilities. The master and the VIP cabins are equipped with double beds, and the guest's cabin offers 3 single beds and a pullman bed.