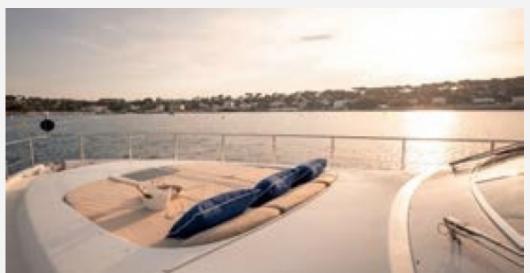

## DESCRIPTION

Exclusive motoryacht "CRISTAL 1" with a modern design and comfortable interior is ready to give an amazing experience during the cruise. Stepping aboard this 24 meter' luxurious yacht, you will appreciate the spacious aft deck with a large sun-pad. The deck saloon offers a luminous formal dining area with comfortable seating. The main saloon is set in dark tones enhancing the relaxed atmosphere that can easily imitate a movie theatre with a large TV screen and an adjustable sofa. The Leopard "CRISTAL 1" provides plenty of possibilities for those who love enjoying the sun and the water of the Mediterranean Sea. A wide swim platform and a generous sunpad at the foredeck are the perfect places to relax and to delight the charm of the area. Luxurious "CRISTAL 1" can accommodate up to 8 guests in 3 spacious cabins with en-suite facilities. The master and the VIP cabins are equipped with double beds, and the guest's cabin offers 3 single beds and a pullman bed.